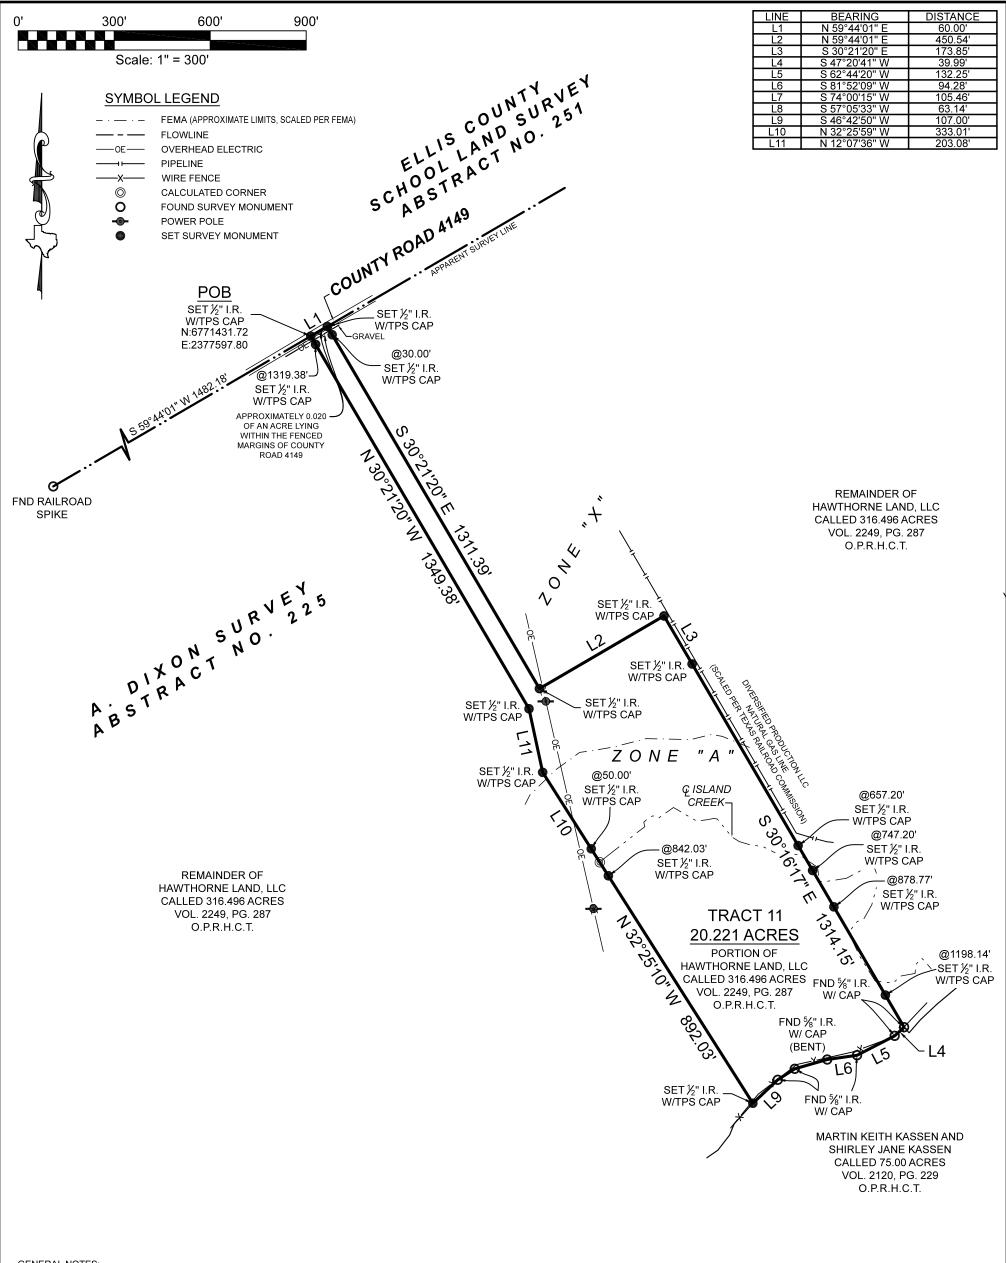

## **GENERAL NOTES:**

1) THIS SURVEY WAS PERFORMED WITHOUT BENEFIT OF A CURRENT TITLE REPORT. SURVEYOR DID NOT ABSTRACT TITLE AND DOES NOT CERTIFY TO EASEMENTS OR RESTRICTIONS NOT SHOWN. CHECK WITH YOUR LOCAL GOVERNING AGENCIES FOR ANY ADDITIONAL EASEMENTS, BUILDING LINES OR OTHER RESTRICTIONS NOT REFLECTED ON SURVEY.

vw.surveyingtexas.com Firm No. 10083400

A PORTION OF THIS PROPERTY APPEARS TO LIE WITHIN THE 100 YEAR FLOODPLAIN PER GRAPHIC SCALING OF COMMUNITY PANEL NO. 48217C0125D HAVING AN EFFECTIVE DATE OF 12/20/2019.

ALL COORDINATES. BEARINGS AND DISTANCES ARE REFERENCED TO THE TEXAS COORDINATE SYSTEM OF 1983 (2011 ADJUSTMENT), NORTH CENTRAL ZONE (TXNC-4202), U.S. SURVEY FEET, AND ARE BASED ON GPS OBSERVATIONS MADE BY TEXAS PROFESSIONAL SURVEYING, LLC.

## **BOUNDARY SURVEY**

BEING A 20.221 ACRE TRACT OF LAND SITUATED IN THE A DIXON SURVEY, ABSTRACT NUMBER 225, HILL COUNTY, TEXAS, BEING A PORTION OF THAT CERTAIN CALLED 316.496 ACRE TRACT DESCRIBED IN INSTRUMENT TO HAWTHORNE LAND, LLC, RECORDED IN VOLUME 2249, PAGE 287 OF THE OFFICIAL PUBLIC RECORDS OF HILL COUNTY, TEXAS (O.P.R.H.C.T.), SAID 20.221 ACRE TRACT BEING MORE PARTICULARLY DESCRIBED BY ATTACHED METES AND BOUNDS DESCRIPTION.