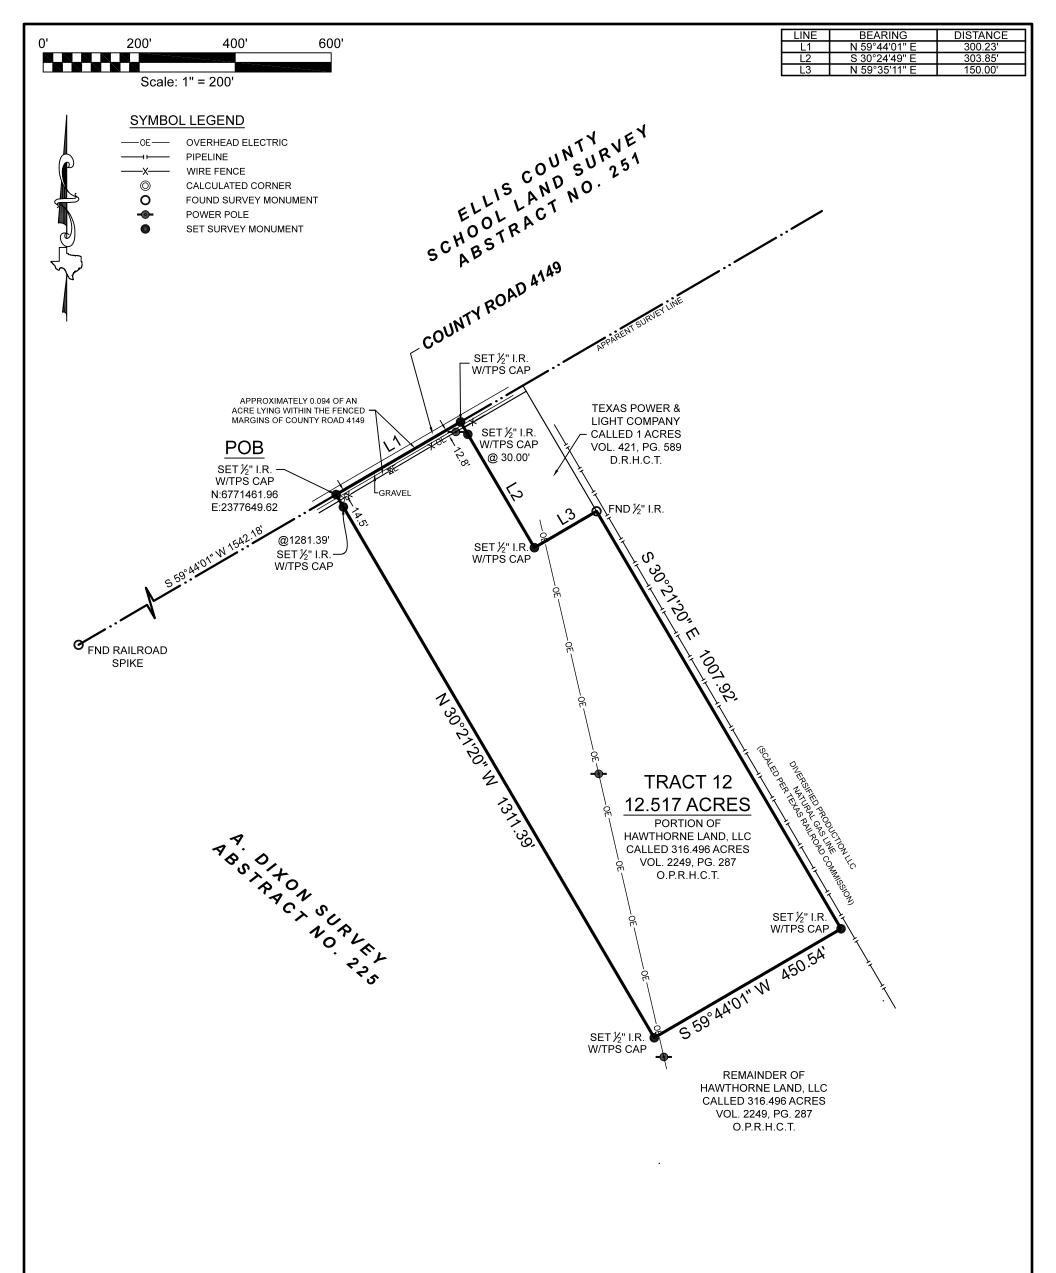

## **GENERAL NOTES:**

1) THIS SURVEY WAS PERFORMED WITHOUT BENEFIT OF A CURRENT TITLE REPORT. SURVEYOR DID NOT ABSTRACT TITLE AND DOES NOT CERTIFY TO EASEMENTS OR RESTRICTIONS NOT SHOWN. CHECK WITH YOUR LOCAL GOVERNING AGENCIES FOR ANY ADDITIONAL EASEMENTS, BUILDING LINES OR OTHER RESTRICTIONS NOT REFLECTED ON SURVEY.

TEXAS PROFESSIONAL SURVEYING 3032 N. Frazier, Conroe, Texas 77303 Ph: 936.756.7447 Fax: 936.756.7448 www.surveyingtexas.com Firm No. 10083400

NO PORTION OF THIS PROPERTY APPEARS TO LIE WITHIN THE 100 YEAR FLOODPLAIN PER GRAPHIC SCALING OF COMMUNITY PANEL NO. 48217C0125D HAVING AN EFFECTIVE DATE OF 12/20/2019.

ALL COORDINATES, BEARINGS AND DISTANCES ARE REFERENCED TO THE TEXAS COORDINATE SYSTEM OF 1983 (2011 ADJUSTMENT), NORTH CENTRAL ZONE (TXNC-4202), U.S. SURVEY FEET, AND ARE BASED ON GPS OBSERVATIONS MADE BY TEXAS PROFESSIONAL SURVEYING, LLC.

| PURCHASER   |                                      |
|-------------|--------------------------------------|
| ADDRESS     | COUNTY ROAD 4149, ITASCA, TX, 76055  |
| ADDITESS    | 0001111 ROAD 4149, 11A00A, 1X, 10009 |
| SURVEY      | A. DIXON, A-225                      |
| SUBJECT     | 12.517 ACRES                         |
| COUNTY····· | ······HILL                           |

## **BOUNDARY SURVEY**

BEING A 12.517 ACRE TRACT OF LAND SITUATED IN THE A. DIXON SURVEY, ABSTRACT NUMBER HILL COUNTY, TEXAS, BEING A PORTION OF THAT CERTAIN CALLED 316.496 ACRE TRACT DESCRIBED IN INSTRUMENT TO HAWTHORNE LAND, LLC, RECORDED IN VOLUME 2249, PAGE 287 OF THE OFFICIAL PUBLIC RECORDS OF HILL COUNTY, TEXAS (O.P.R.H.C.T.), SAID 12.517 ACRE TRACT BEING MORE PARTICULARLY DESCRIBED BY ATTACHED METES AND BOUNDS DESCRIPTION.