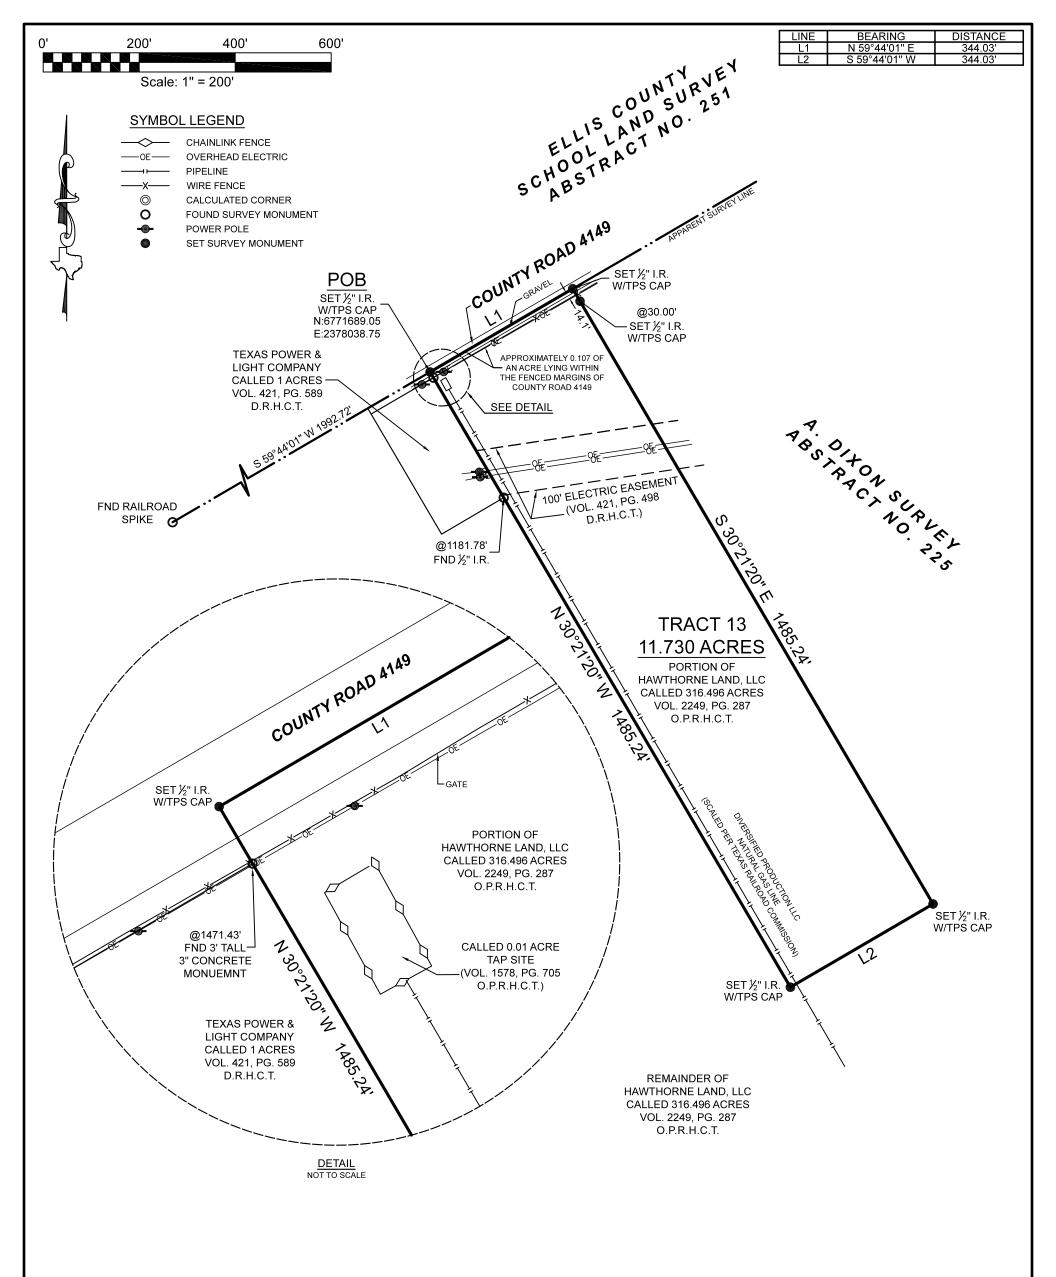

## **GENERAL NOTES:**

1) THIS SURVEY WAS PERFORMED WITHOUT BENEFIT OF A CURRENT TITLE REPORT. SURVEYOR DID NOT ABSTRACT TITLE AND DOES NOT CERTIFY TO EASEMENTS OR RESTRICTIONS NOT SHOWN. CHECK WITH YOUR LOCAL GOVERNING AGENCIES FOR ANY ADDITIONAL EASEMENTS, BUILDING LINES OR OTHER RESTRICTIONS NOT REFLECTED ON SURVEY.

ALL COORDINATES, BEARINGS AND DISTANCES ARE REFERENCED TO THE TEXAS COORDINATE SYSTEM OF 1983 (2011 ADJUSTMENT), NORTH CENTRAL ZONE (TXNC-4202), U.S. SURVEY FEET, AND ARE BASED ON GPS OBSERVATIONS MADE BY TEXAS PROFESSIONAL SURVEYING, LLC.

## **BOUNDARY SURVEY**

BEING A 11.730 ACRE TRACT OF LAND SITUATED IN THE A. DIXON SURVEY, ABSTRACT NUMBER HILL COUNTY, TEXAS, BEING A PORTION OF THAT CERTAIN CALLED 316.496 ACRE TRACT DESCRIBED IN INSTRUMENT TO HAWTHORNE LAND, LLC, RECORDED IN VOLUME 2249, PAGE 287 OF THE OFFICIAL PUBLIC RECORDS OF HILL COUNTY, TEXAS (O.P.R.H.C.T.), SAID 11.730 ACRE TRACT BEING MORE PARTICULARLY DESCRIBED BY ATTACHED METES AND BOUNDS DESCRIPTION