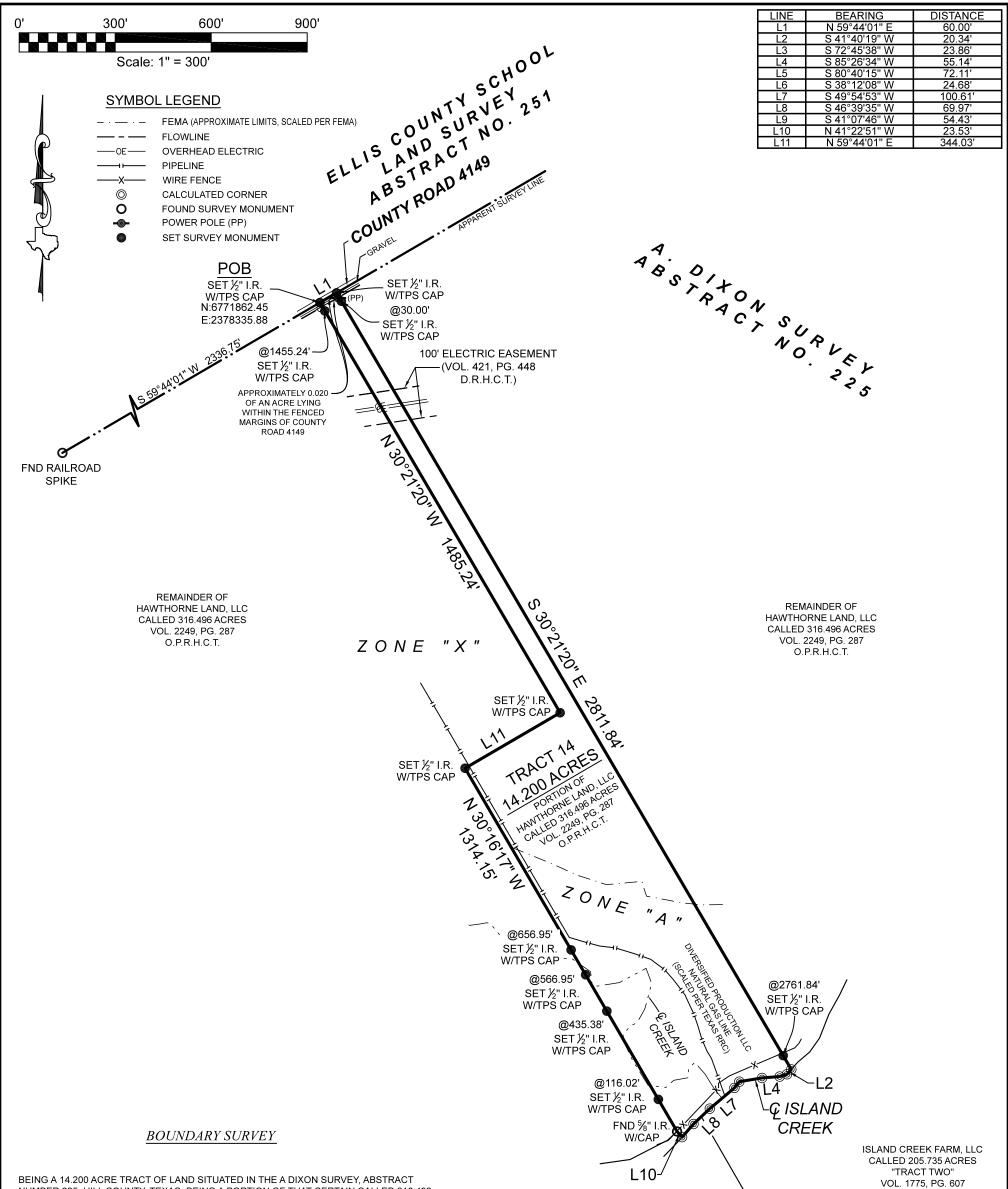

NUMBER 225, HILL COUNTY, TEXAS, BEING A PORTION OF THAT CERTAIN CALLED 316.496 ACRE TRACT DESCRIBED IN INSTRUMENT TO HAWTHORNE LAND, LLC, RECORDED IN VOLUME 2249, PAGE 287 OF THE OFFICIAL PUBLIC RECORDS OF HILL COUNTY, TEXAS (O.P.R.H.C.T.), SAID 14.200 ACRE TRACT BEING MORE PARTICULARLY DESCRIBED BY ATTACHED METES AND BOUNDS DESCRIPTION.

## GENERAL NOTES:

1) THIS SURVEY WAS PERFORMED WITHOUT BENEFIT OF A CURRENT TITLE REPORT. SURVEYOR DID NOT ABSTRACT TITLE AND DOES NOT CERTIFY TO EASEMENTS OR RESTRICTIONS NOT SHOWN. CHECK WITH YOUR LOCAL GOVERNING AGENCIES FOR ANY ADDITIONAL EASEMENTS, BUILDING LINES OR OTHER RESTRICTIONS NOT REFLECTED ON SURVEY.

A PORTION OF THIS PROPERTY APPEARS TO LIE WITHIN THE 100 YEAR FLOODPLAIN PER GRAPHIC SCALING OF COMMUNITY PANEL NO. 48217C0125D HAVING AN EFFECTIVE DATE OF 12/20/2019.

ALL COORDINATES, BEARINGS AND DISTANCES ARE REFERENCED TO THE TEXAS COORDINATE SYSTEM OF 1983 (2011 ADJUSTMENT), NORTH CENTRAL ZONE (TXNC-4202), U.S. SURVEY FEET, AND ARE BASED ON GPS OBSERVATIONS MADE BY TEXAS PROFESSIONAL SURVEYING, LLC.

VOL. 1775, PG. 607 O.P.R.H.C.T.

MARTIN KEITH KASSEN AND SHIRLEY JANE KASSEN CALLED 75.00 ACRES VOL. 2120, PG. 229 O.P.R.H.C.T.

THIS SURVEY WAS CREATED FROM NOTES AND OBSERVATIONS TAKEN ON THE GROUND UNDER MY DIRECT SUPERVISION, AND IS TRUE AND CORRECT AT THE TIME OF SURVEY.

ES Thomas A. McIntyre LL Registered Professional Land Surveyor No. 6921