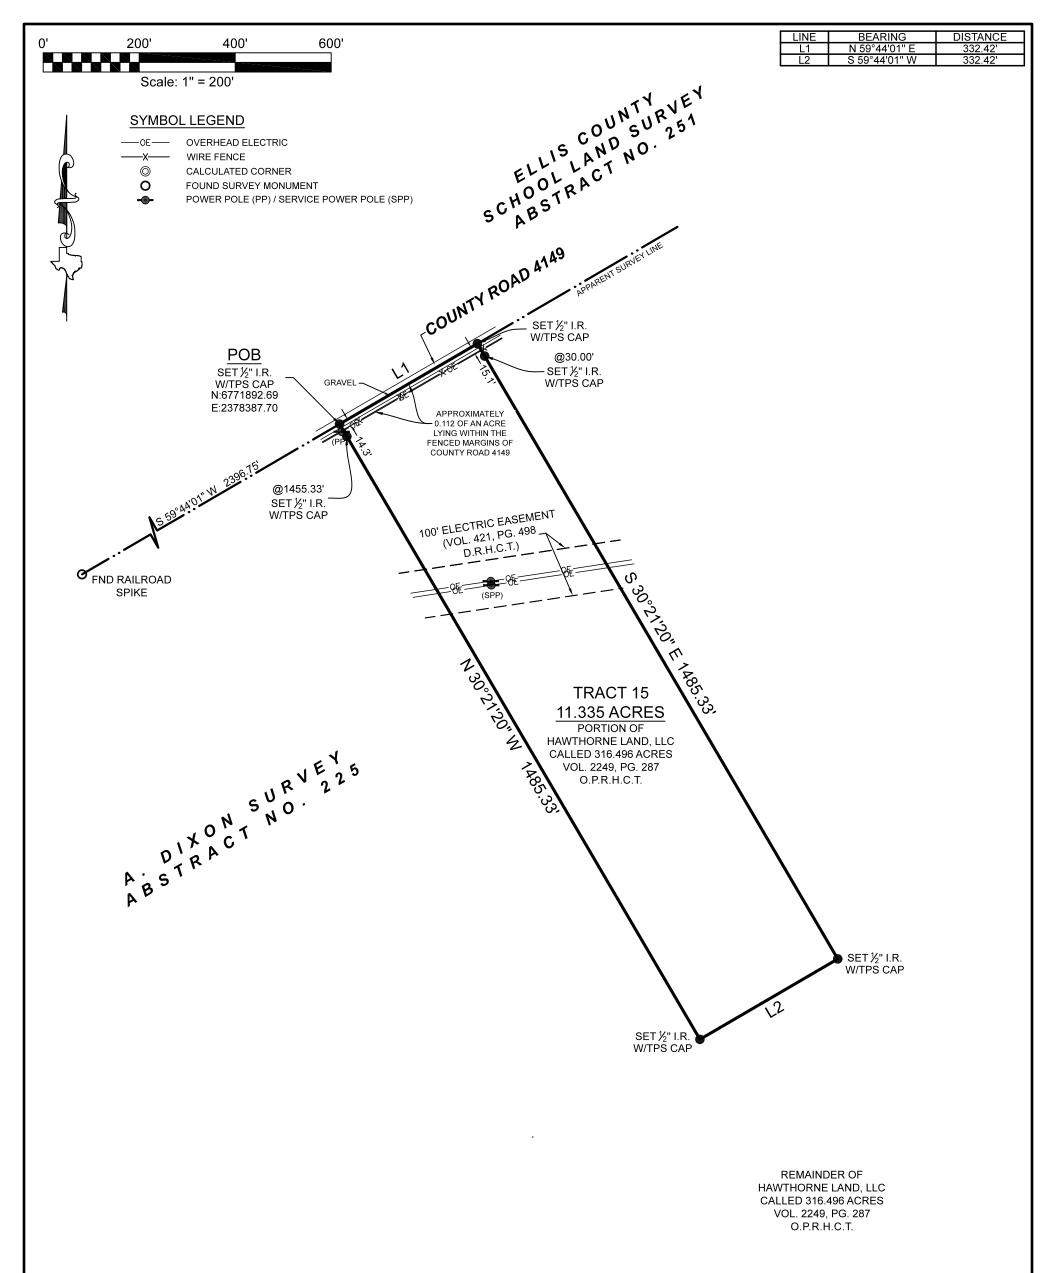

## GENERAL NOTES:

1) THIS SURVEY WAS PERFORMED WITHOUT BENEFIT OF A CURRENT TITLE REPORT. SURVEYOR DID NOT ABSTRACT TITLE AND DOES NOT CERTIFY TO EASEMENTS OR RESTRICTIONS NOT SHOWN. CHECK WITH YOUR LOCAL GOVERNING AGENCIES FOR ANY ADDITIONAL EASEMENTS, BUILDING LINES OR OTHER RESTRICTIONS NOT REFLECTED ON SURVEY.

TEXAS PROFESSIONAL
SURVEYING
3032 N. Frazier, Conroe, Texas 77303
Ph: 936.756.7447 Fax: 936.756.7448
www.surveyingtexas.com
Firm No. 10083400

NO PORTION OF THIS PROPERTY APPEARS TO LIE WITHIN THE 100 YEAR FLOODPLAIN PER GRAPHIC SCALING OF COMMUNITY PANEL NO. 48217C0125D HAVING AN EFFECTIVE DATE OF 12/20/2019.

ALL COORDINATES, BEARINGS AND DISTANCES ARE REFERENCED TO THE TEXAS COORDINATE SYSTEM OF 1983 (2011 ADJUSTMENT), NORTH CENTRAL ZONE (TXNC-4202), U.S. SURVEY FEET, AND ARE BASED ON GPS OBSERVATIONS MADE BY TEXAS PROFESSIONAL SURVEYING, LLC.

 PURCHASER
 COUNTY ROAD 4149, ITASCA, TX, 76055

 SURVEY
 A. DIXON, A-225

 SUBJECT
 11.335 ACRES

 COUNTY
 HILL

## BOUNDARY SURVEY

BEING A 11.335 ACRE TRACT OF LAND SITUATED IN THE A DIXON SURVEY, ABSTRACT NUMBER 225, HILL COUNTY, TEXAS, BEING A PORTION OF THAT CERTAIN CALLED 316.496 ACRE TRACT DESCRIBED IN INSTRUMENT TO HAWTHORNE LAND, LLC, RECORDED IN VOLUME 2249, PAGE 287 OF THE OFFICIAL PUBLIC RECORDS OF HILL COUNTY, TEXAS (O.P.R.H.C.T.), SAID 11.335 ACRE TRACT BEING MORE PARTICULARLY DESCRIBED BY ATTACHED METES AND BOUNDS DESCRIPTION.

THIS SURVEY WAS CREATED FROM NOTES AND OBSERVATIONS TAKEN ON THE GROUND UNDER MY DIRECT SUPERVISION, AND IS TRUE AND CORRECT AT THE TIME OF SURVEY.