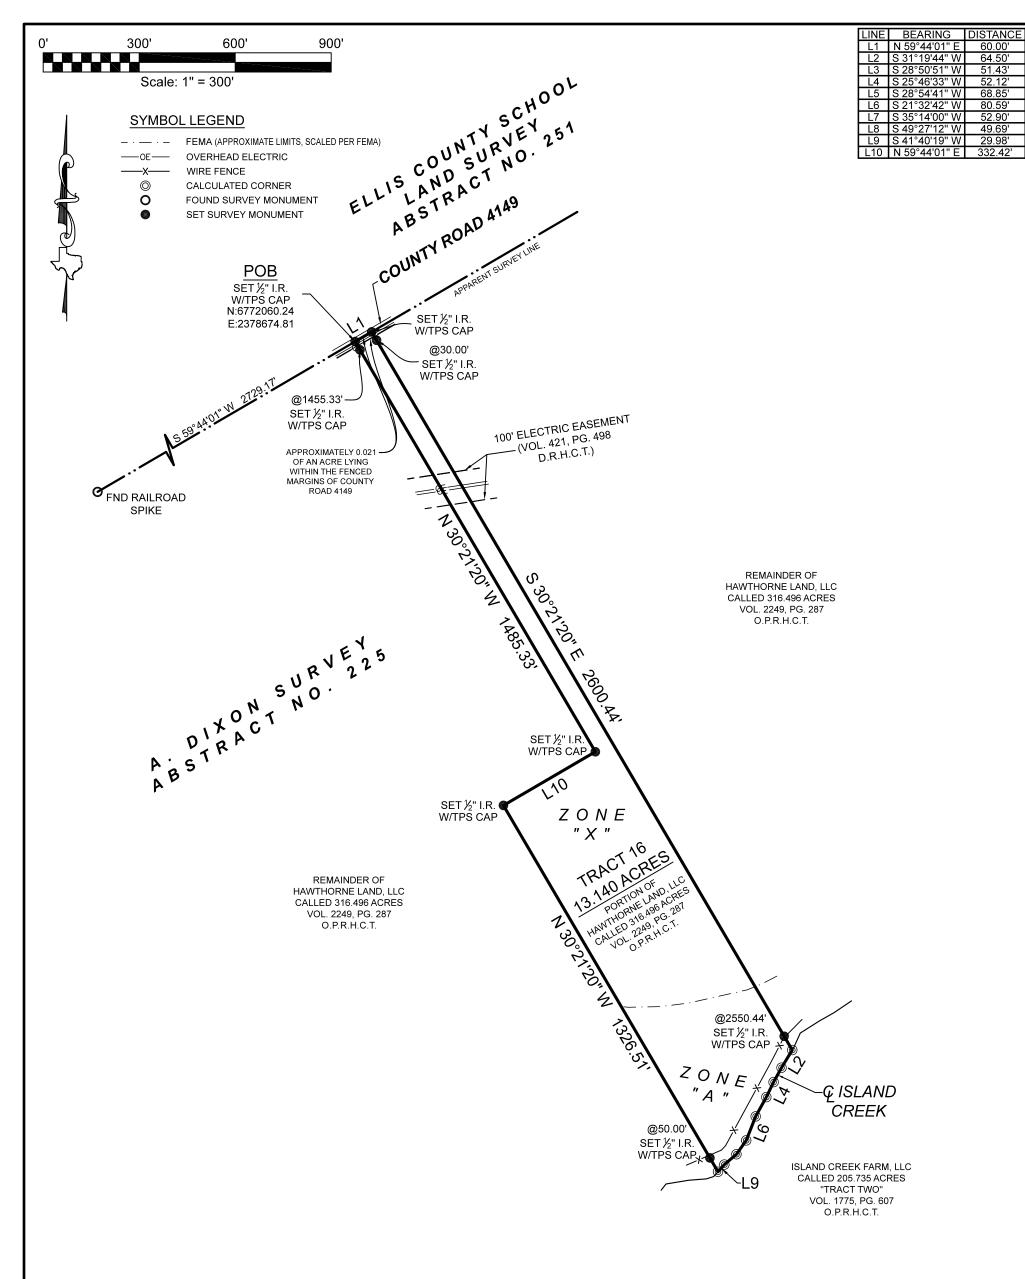

## **GENERAL NOTES:**

1) THIS SURVEY WAS PERFORMED WITHOUT BENEFIT OF A CURRENT TITLE REPORT. SURVEYOR DID NOT ABSTRACT TITLE AND DOES NOT CERTIFY TO EASEMENTS OR RESTRICTIONS NOT SHOWN. CHECK WITH YOUR LOCAL GOVERNING AGENCIES FOR ANY ADDITIONAL EASEMENTS, BUILDING LINES OR OTHER RESTRICTIONS NOT REFLECTED ON SURVEY.

Ph: 936.756.7447 Fax: 936.756.7448

www.surveyingtexas.com Firm No. 10083400

A PORTION OF THIS PROPERTY APPEARS TO LIE WITHIN THE 100 YEAR FLOODPLAIN PER GRAPHIC SCALING OF COMMUNITY PANEL NO. 48217C0125D HAVING AN EFFECTIVE DATE OF 12/20/2019.

ALL COORDINATES, BEARINGS AND DISTANCES ARE REFERENCED TO THE TEXAS COORDINATE SYSTEM OF 1983 (2011 ADJUSTMENT), NORTH CENTRAL ZONE (TXNC-4202), U.S. SURVEY FEET, AND ARE BASED ON GPS OBSERVATIONS MADE BY TEXAS PROFESSIONAL SURVEYING, LLC.

## BOUNDARY SURVEY

BEING A 13.140 ACRE TRACT OF LAND SITUATED IN THE A DIXON SURVEY, ABSTRACT NUMBER 225, HILL COUNTY, TEXAS, BEING A PORTION OF THAT CERTAIN CALLED 316.496 ACRE TRACT DESCRIBED IN INSTRUMENT TO HAWTHORNE LAND, LLC, RECORDED IN VOLUME 2249, PAGE 287 OF THE OFFICIAL PUBLIC RECORDS OF HILL COUNTY, TEXAS (O.P.R.H.C.T.), SAID 13.140 ACRE TRACT BEING MORE PARTICULARLY DESCRIBED BY ATTACHED METES AND BOUNDS DESCRIPTION.

60.00

64.50

51.43

52.12 68.85

80.59

52.90

49.69

29.98