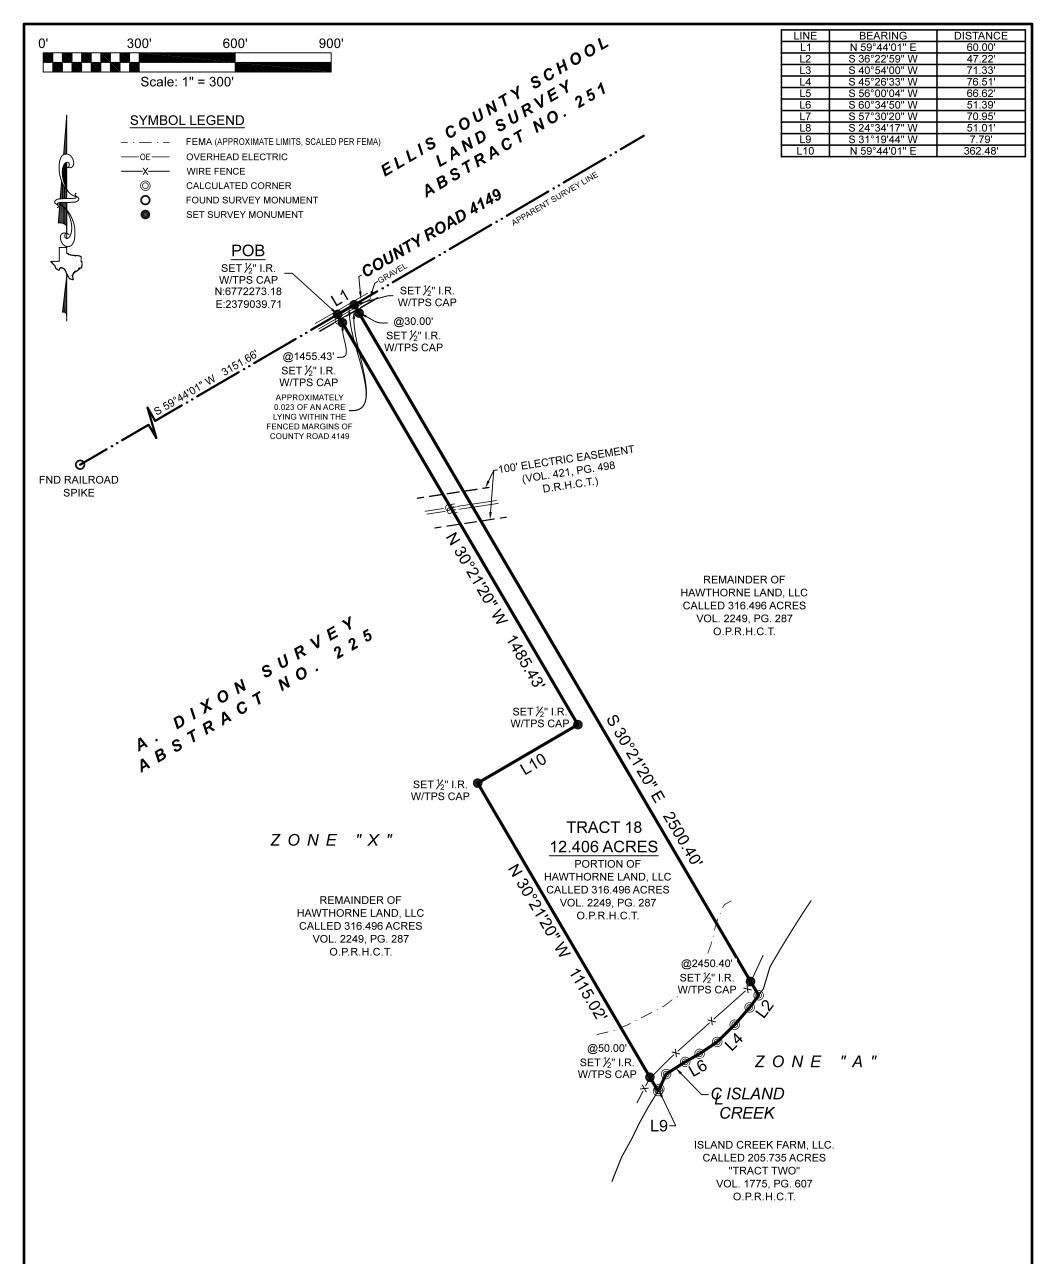

A PORTION OF THIS PROPERTY APPEARS TO LIE WITHIN THE 100 YEAR FLOODPLAIN PER GRAPHIC SCALING OF COMMUNITY PANEL NO. 48217C0125D HAVING AN EFFECTIVE DATE OF 12/20/2019.

ALL COORDINATES, BEARINGS AND DISTANCES ARE REFERENCED TO THE TEXAS COORDINATE SYSTEM OF 1983 (2011 ADJUSTMENT), NORTH CENTRAL ZONE (TXNC-4202), U.S. SURVEY FEET, AND ARE BASED ON GPS OBSERVATIONS MADE BY TEXAS PROFESSIONAL SURVEYING, LLC.

|    | PURCHASER                                  |
|----|--------------------------------------------|
| 03 | ADDRESSCOUNTY ROAD 4149, ITASCA, TX, 76055 |
| 8  | SURVEY A. DIXON, A-225                     |
|    | SUBJECT12.406 ACRES                        |
|    | COUNTYHILL                                 |

## BOUNDARY SURVEY

BEING A 12.406 ACRE TRACT OF LAND SITUATED IN THE A. DIXON SURVEY, ABSTRACT NUMBER 225, HILL COUNTY, TEXAS, BEING A PORTION OF THAT CERTAIN CALLED 316.496 ACRE TRACT DESCRIBED IN INSTRUMENT TO HAWTHORNE LAND, LLC, RECORDED IN VOLUME 2249, PAGE 287 OF THE OFFICIAL PUBLIC RECORDS OF HILL COUNTY, TEXAS (O.P.R.H.C.T.), SAID 12.406 ACRE TRACT BEING MORE PARTICULARLY DESCRIBED BY ATTACHED METES AND BOUNDS DESCRIPTION.