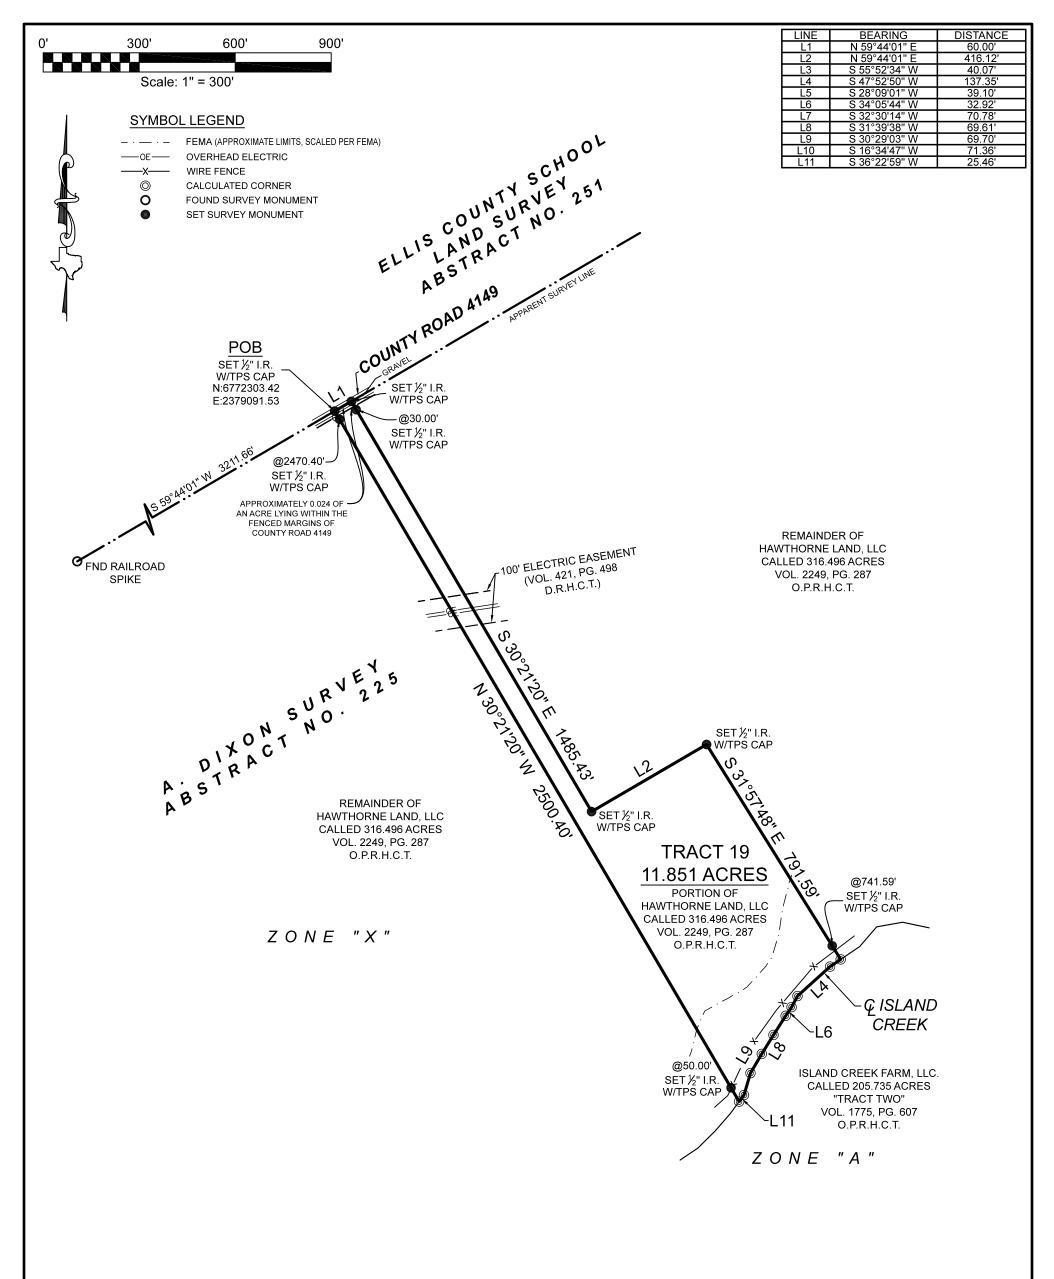

## **GENERAL NOTES:**

1) THIS SURVEY WAS PERFORMED WITHOUT BENEFIT OF A CURRENT TITLE REPORT. SURVEYOR DID NOT ABSTRACT TITLE AND DOES NOT CERTIFY TO EASEMENTS OR RESTRICTIONS NOT SHOWN. CHECK WITH YOUR LOCAL GOVERNING AGENCIES FOR ANY ADDITIONAL EASEMENTS, BUILDING LINES OR OTHER RESTRICTIONS NOT REFLECTED ON SURVEY.

Ph: 936.756.7447 Fax: 936.756.7448 www.surveyingtexas.com Firm No. 10083400

A PORTION OF THIS PROPERTY APPEARS TO LIE WITHIN THE 100 YEAR FLOODPLAIN PER GRAPHIC SCALING OF COMMUNITY PANEL NO. 48217C0125D HAVING AN EFFECTIVE DATE OF 12/20/2019.

ALL COORDINATES, BEARINGS AND DISTANCES ARE REFERENCED TO THE TEXAS COORDINATE SYSTEM OF 1983 (2011 ADJUSTMENT), NORTH CENTRAL ZONE (TXNC-4202), U.S. SURVEY FEET, AND ARE BASED ON GPS OBSERVATIONS MADE BY TEXAS PROFESSIONAL SURVEYING, LLC.

## **BOUNDARY SURVEY**

BEING A 11.851 ACRE TRACT OF LAND SITUATED IN THE A. DIXON SURVEY, ABSTRACT NUMBER 225, HILL COUNTY, TEXAS, BEING A PORTION OF THAT CERTAIN CALLED 316.496 ACRE TRACT DESCRIBED IN INSTRUMENT TO HAWTHORNE LAND, LLC, RECORDED IN VOLUME 2249, PAGE 287 OF THE OFFICIAL PUBLIC RECORDS OF HILL COUNTY, TEXAS (O.P.R.H.C.T.), SAID 11.851 ACRE TRACT BEING MORE PARTICULARLY DESCRIBED BY ATTACHED METES AND BOUNDS DESCRIPTION.