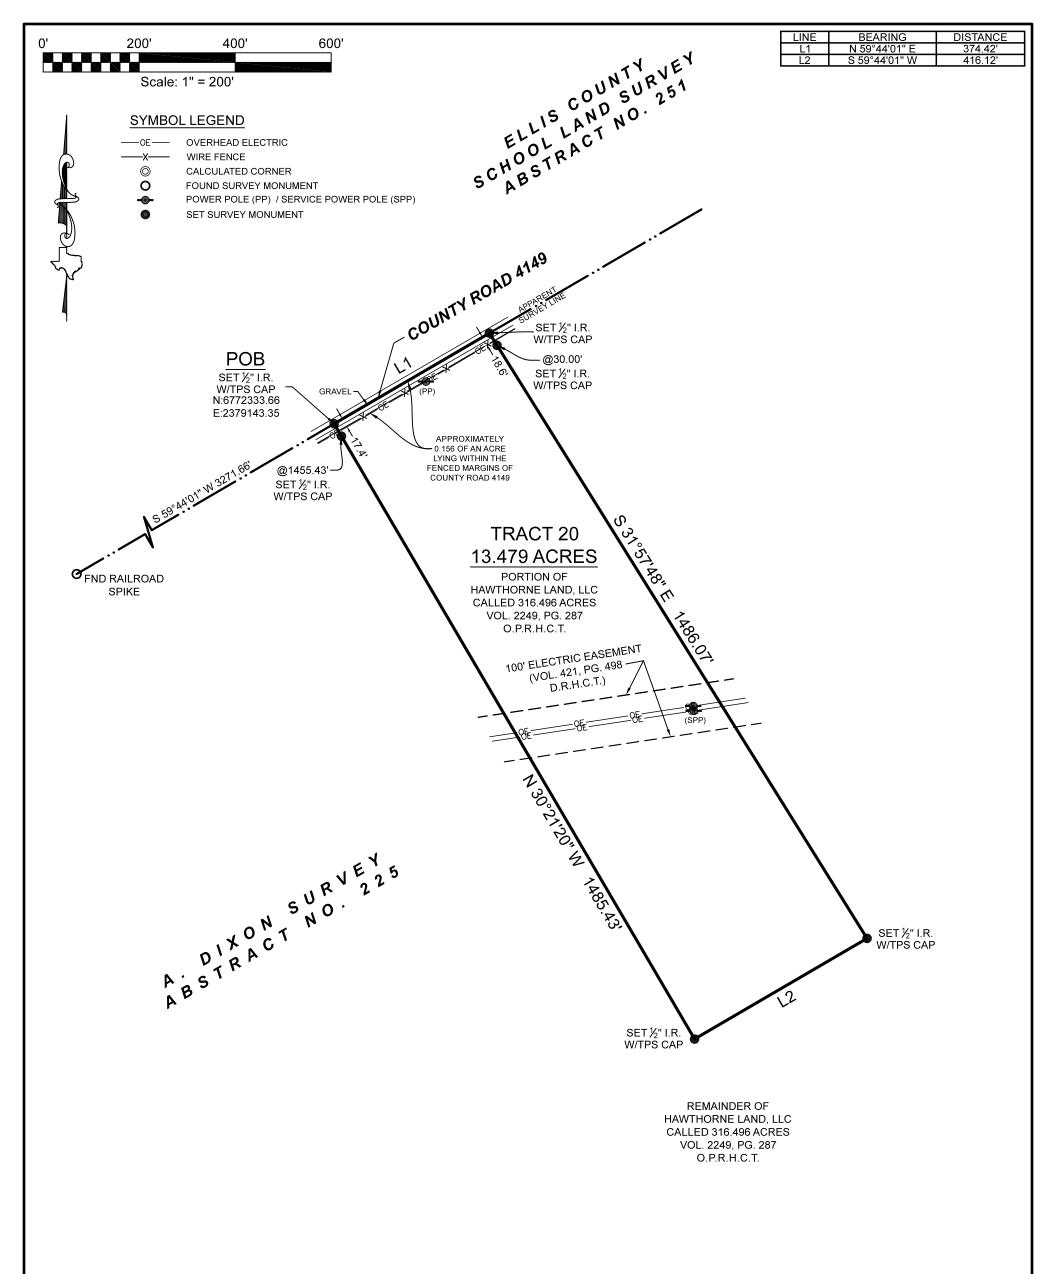

## **BOUNDARY SURVEY**

BEING A 13.479 ACRE TRACT OF LAND SITUATED IN THE A. DIXON SURVEY, ABSTRACT NUMBER 225, HILL COUNTY, TEXAS, BEING A PORTION OF THAT CERTAIN CALLED 316.496 ACRE TRACT DESCRIBED IN INSTRUMENT TO HAWTHORNE LAND, LLC, RECORDED IN VOLUME 2249, PAGE 287 OF THE OFFICIAL PUBLIC RECORDS OF HILL COUNTY, TEXAS (O.P.R.H.C.T.), SAID 13.479 ACRE TRACT BEING MORE PARTICULARLY DESCRIBED BY ATTACHED METES AND BOUNDS DESCRIPTION.

ALL COORDINATES, BEARINGS AND DISTANCES ARE REFERENCED TO THE TEXAS COORDINATE SYSTEM OF 1983 (2011 ADJUSTMENT), NORTH CENTRAL ZONE (TXNC-4202), U.S. SURVEY FEET, AND ARE BASED ON GPS OBSERVATIONS MADE BY TEXAS PROFESSIONAL SURVEYING, LLC.

SURVEYING -3032 N. Frazier, Conroe, Texas 77303 Ph: 936.756.7447 Fax: 936.756.7448 www.surveyingtexas.com Firm No. 10083400

NO PORTION OF THIS PROPERTY APPEARS TO LIE WITHIN THE 100 YEAR FLOODPLAIN PER GRAPHIC SCALING OF COMMUNITY PANEL NO. 48217C0125D HAVING AN EFFECTIVE DATE OF 12/20/2019

## **GENERAL NOTES:**

1) THIS SURVEY WAS PERFORMED WITHOUT BENEFIT OF A CURRENT TITLE REPORT. SURVEYOR DID NOT ABSTRACT TITLE AND DOES NOT CERTIFY TO EASEMENTS OR RESTRICTIONS NOT SHOWN. CHECK WITH YOUR LOCAL GOVERNING AGENCIES FOR ANY ADDITIONAL EASEMENTS, BUILDING LINES OR OTHER RESTRICTIONS NOT REFLECTED ON SURVEY.