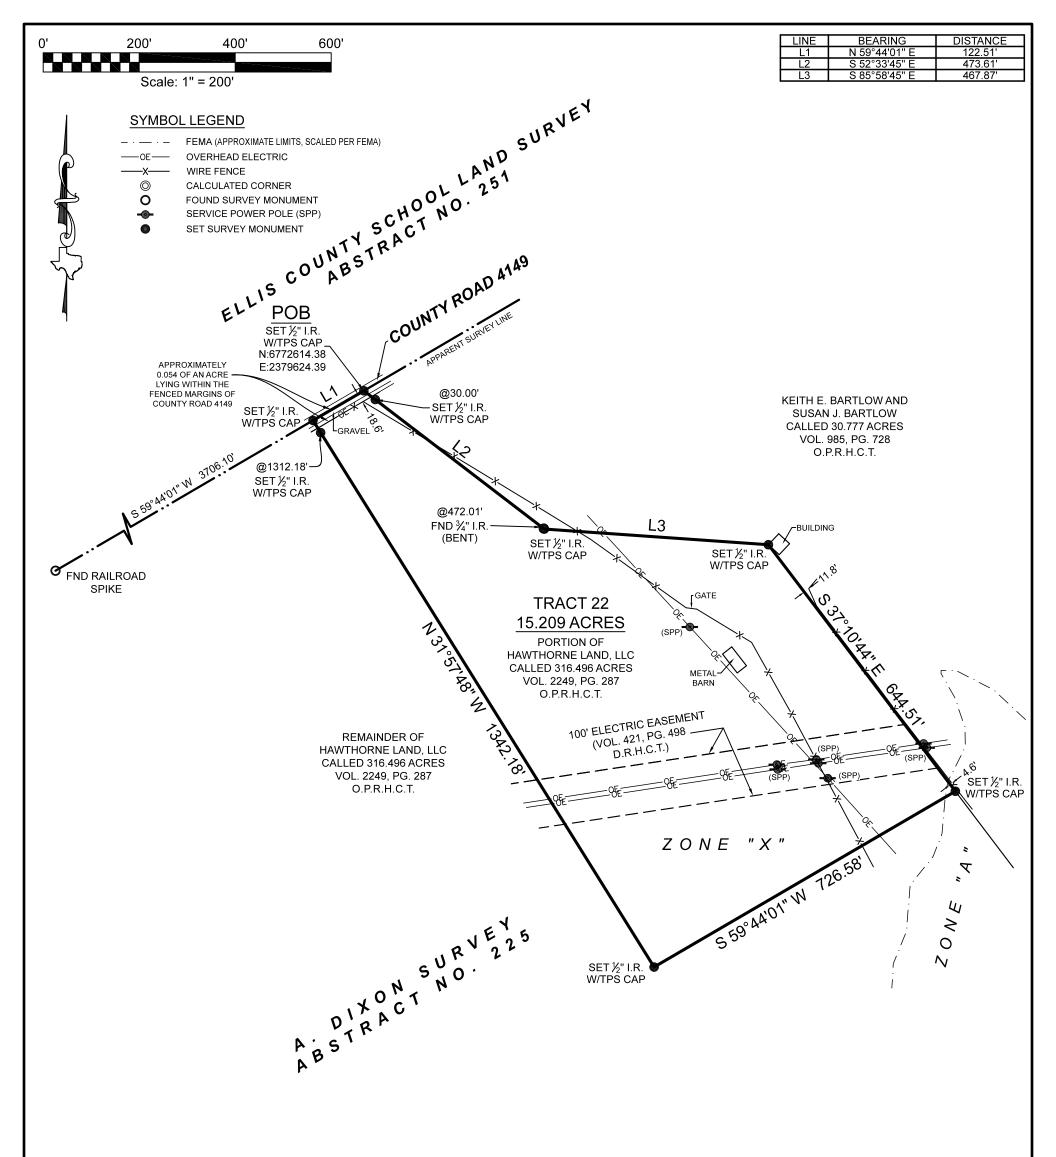

A PORTION OF THIS PROPERTY APPEARS TO LIE WITHIN THE 100 YEAR FLOODPLAIN PER GRAPHIC SCALING OF COMMUNITY PANEL NO. 48217C0125D HAVING AN EFFECTIVE DATE OF 12/20/2019.

ALL COORDINATES, BEARINGS AND DISTANCES ARE REFERENCED TO THE TEXAS COORDINATE SYSTEM OF 1983 (2011 ADJUSTMENT), NORTH CENTRAL ZONE (TXNC-4202), U.S. SURVEY FEET, AND ARE BASED ON GPS OBSERVATIONS MADE BY TEXAS PROFESSIONAL SURVEYING, LLC.

## BOUNDARY SURVEY

BEING A 15.209 ACRE TRACT OF LAND SITUATED IN THE A. DIXON SURVEY, ABSTRACT NUMBER 225, HILL COUNTY, TEXAS, BEING A PORTION OF THAT CERTAIN CALLED 316.496 ACRE TRACT DESCRIBED IN INSTRUMENT TO HAWTHORNE LAND, LLC, RECORDED IN VOLUME 2249, PAGE 287 OF THE OFFICIAL PUBLIC RECORDS OF HILL COUNTY, TEXAS (O.P.R.H.C.T.), SAID 15.209 ACRE TRACT BEING MORE PARTICULARLY DESCRIBED BY ATTACHED METES AND BOUNDS DESCRIPTION.