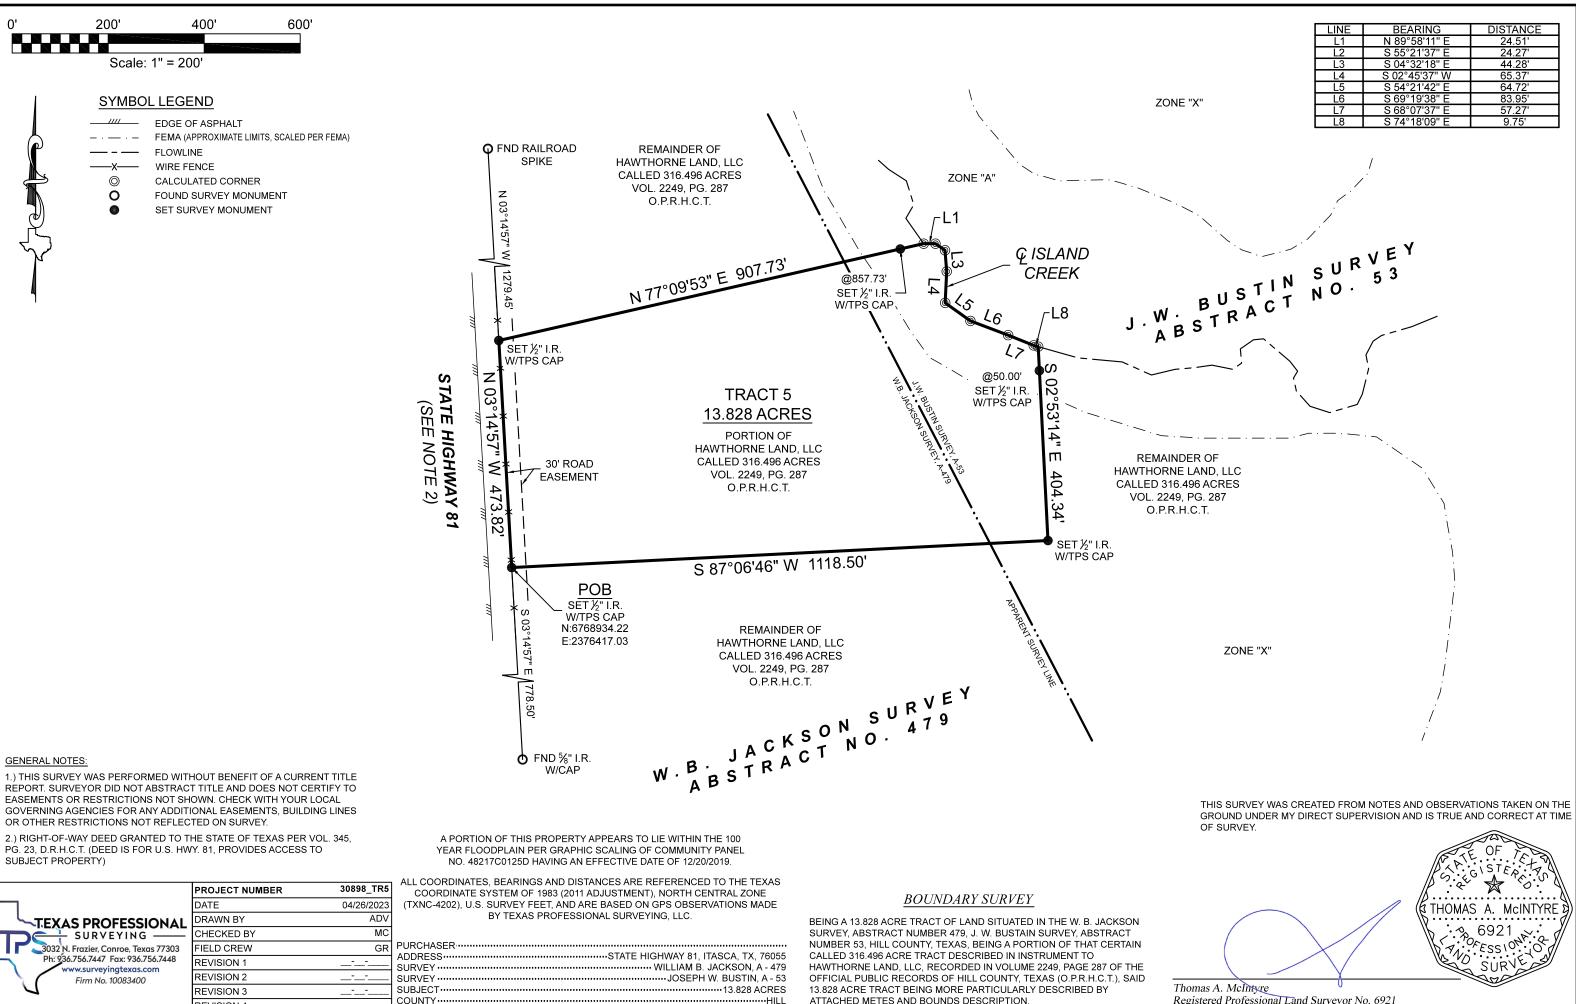

| STATE HIGHWAY 81, ITASCA, TX, 76055    |
|----------------------------------------|
| •••••••••••••••••••••••••••••••••••••• |
| JOSEPH W. BUSTIN, A - 53               |
| 13.828 ACRES                           |
| ······HILL                             |

ATTACHED METES AND BOUNDS DESCRIPTION.

REPORT. SURVEYOR DID NOT ABSTRACT TITLE AND DOES NOT CERTIFY TO FASEMENTS OR RESTRICTIONS NOT SHOWN, CHECK WITH YOUR LOCAL GOVERNING AGENCIES FOR ANY ADDITIONAL EASEMENTS, BUILDING LINES OR OTHER RESTRICTIONS NOT REFLECTED ON SURVEY.

|                                                                                                                                                              | PROJECT NUMBER | 30898_TR5  |
|--------------------------------------------------------------------------------------------------------------------------------------------------------------|----------------|------------|
| TEXAS PROFESSIONAL<br>SURVEYING<br>3032 N. Frazier, Conroe, Texas 77303<br>Ph: 936.756.7447 Fax: 936.756.7448<br>www.surveyingtexas.com<br>Firm No. 10083400 | DATE           | 04/26/2023 |
|                                                                                                                                                              | DRAWN BY       | ADV        |
|                                                                                                                                                              | CHECKED BY     | MC         |
|                                                                                                                                                              | FIELD CREW     | GR         |
|                                                                                                                                                              | REVISION 1     |            |
|                                                                                                                                                              | REVISION 2     |            |
|                                                                                                                                                              | REVISION 3     |            |
|                                                                                                                                                              | REVISION 4     |            |

Registered Professional Land Surveyor No. 6921