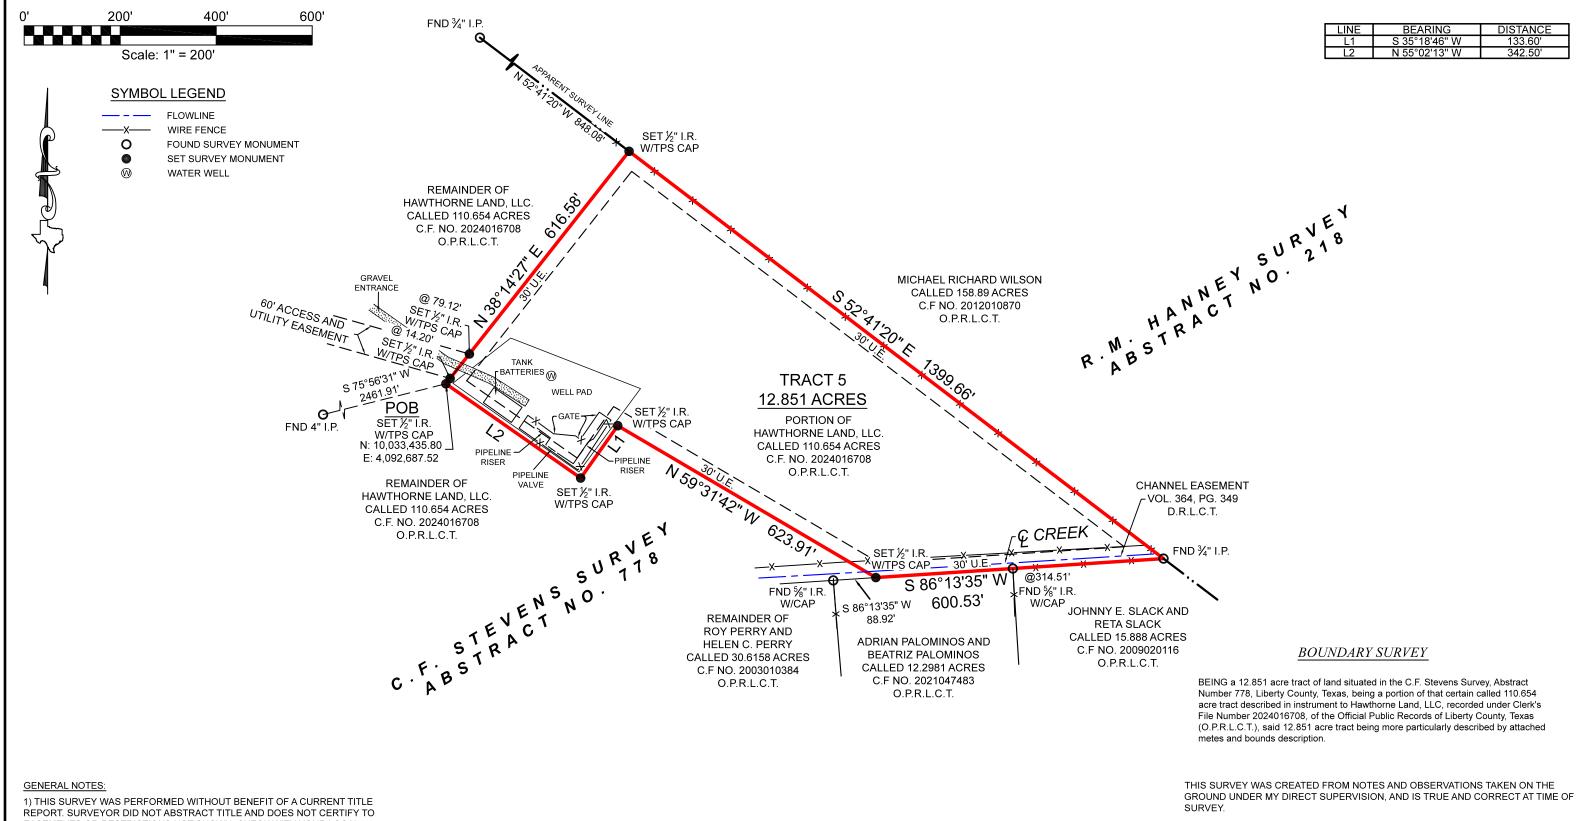

EASEMENTS OR RESTRICTIONS NOT SHOWN. CHECK WITH YOUR LOCAL GOVERNING AGENCIES FOR ANY ADDITIONAL EASEMENTS, BUILDING LINES OR OTHER RESTRICTIONS NOT REFLECTED ON SURVEY.

|                                                              | Œ |
|--------------------------------------------------------------|---|
| TEXAS PROFESSIONAL                                           |   |
| SURVEYING -                                                  | C |
| 3032 N. Frazier, Conroe, Texas 77303                         | F |
| Ph: 936.756.7447 Fax: 936.756.7448<br>www.surveyingtexas.com | F |
| Firm No. 10083400                                            | F |
| 4                                                            | Ī |

YEAR FLOODPLAIN, PER GRAPHIC SCALING OF FEMA FIRM PANEL NO. 48291C0475D, HAVING AN EFFECTIVE DATE OF 1/19/2018. FARM TO MARKET ROAD 770, LIBERTY, TX, 77575

...C.F. STEVENS, A - 778

12.851 ACRES

···LIBERTY

ALL COORDINATES, BEARINGS, DISTANCES, AND AREAS SHOWN HEREON ARE GRID MEASUREMENTS BASED ON GPS OBSERVATIONS AND REFERENCED TO THE NORTH AMERICAN DATUM OF 1983 (NAD83), TEXAS STATE PLANE COORDINATE SYSTEM, CENTRAL ZONE, U.S. SURVEY FEET.

NO PORTION OF THIS PROPERTY APPEARS TO LIE WITHIN THE 100

Registered Professional Land Surveyor No. 6921

|   | PALE OF TEXAS      |
|---|--------------------|
|   | Sieg A Sign        |
| 1 | THOMAS A. McINTYRE |