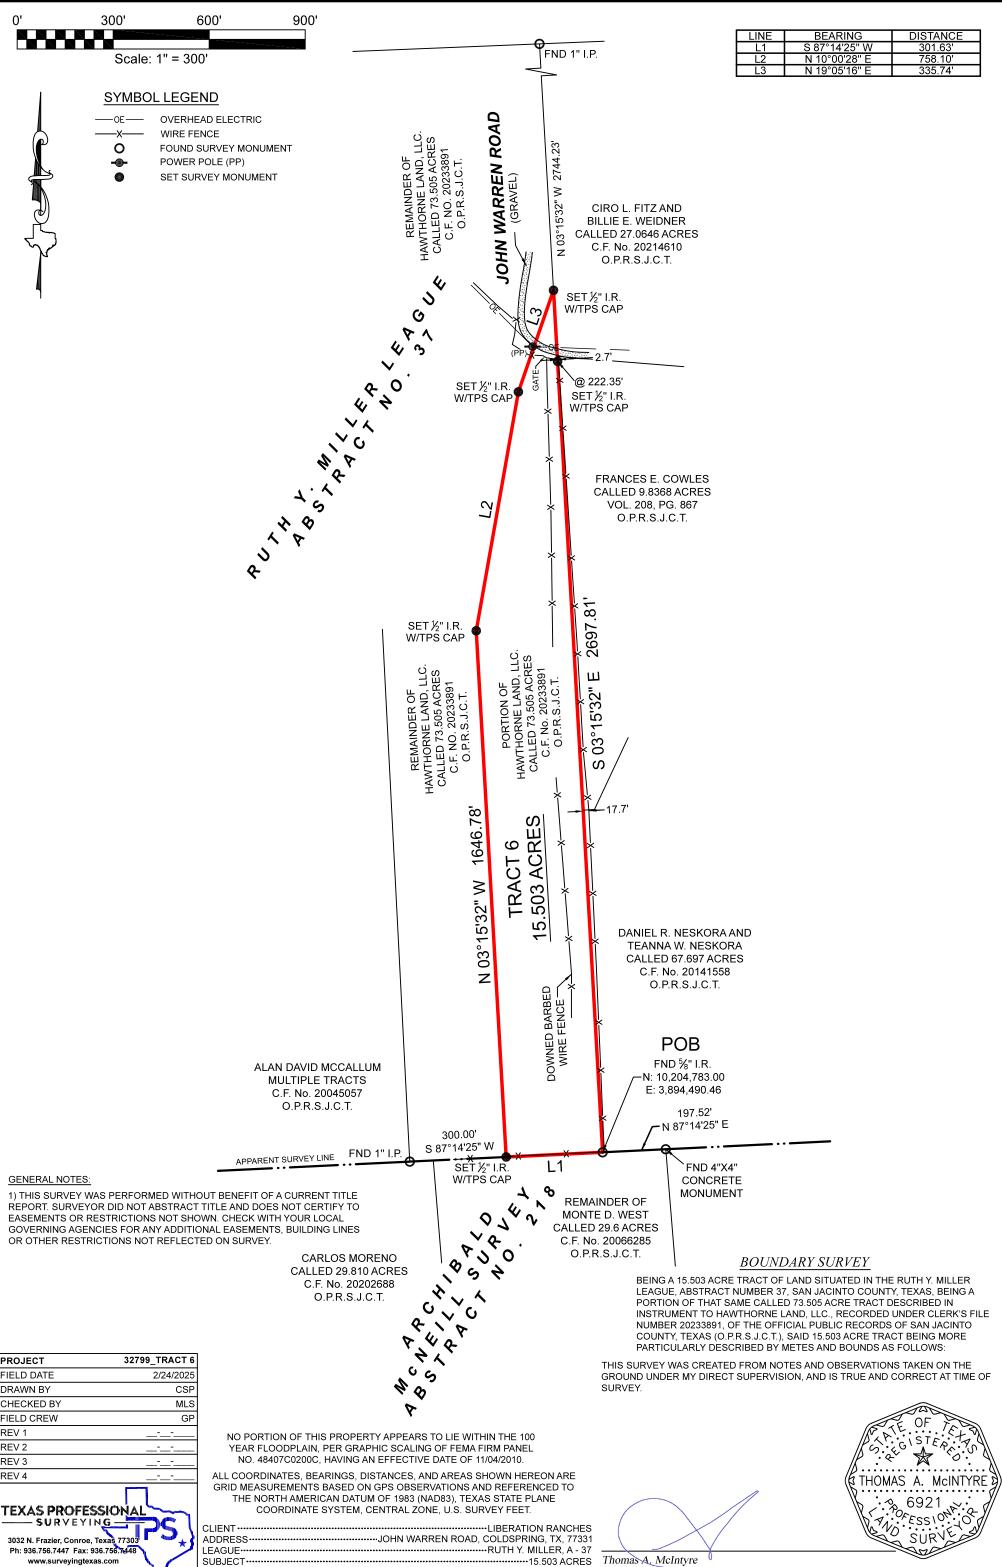

| PROJECT                                                                                                                                             | 32799_TRACT 6   |                                                    |
|-----------------------------------------------------------------------------------------------------------------------------------------------------|-----------------|----------------------------------------------------|
| FIELD DATE                                                                                                                                          | 2/24/2025       |                                                    |
| DRAWN BY                                                                                                                                            | CSP             |                                                    |
| CHECKED BY                                                                                                                                          | MLS             |                                                    |
| FIELD CREW                                                                                                                                          | GP              |                                                    |
| REV 1                                                                                                                                               |                 | <sub>N</sub>                                       |
| REV 2                                                                                                                                               |                 | Y Y                                                |
| REV 3                                                                                                                                               |                 |                                                    |
| REV 4                                                                                                                                               |                 | ALL                                                |
| TEXAS PROFESSIO<br>SURVEYING<br>3032 N. Frazier, Conroe, Texas<br>Ph: 936.756.7447 Fax: 936.75<br>www.surveyingtexas.co<br><i>Firm No. 10083400</i> | 77303<br>6.7448 | GRII<br>CLIENT<br>ADDRE<br>LEAGU<br>SUBJE<br>COUNT |

| ۱۳       | LIBERATION RANCHES                           |
|----------|----------------------------------------------|
|          |                                              |
| ESS      | ·····JOHN WARREN ROAD, COLDSPRING, TX, 77331 |
| UE·····  | RUTH Y. MILLER, A - 37                       |
| ECT····· | 15.503 ACRES                                 |
| ITY      | SAN JACINTO                                  |
|          |                                              |

Registered Professional Land Surveyor No. 6921