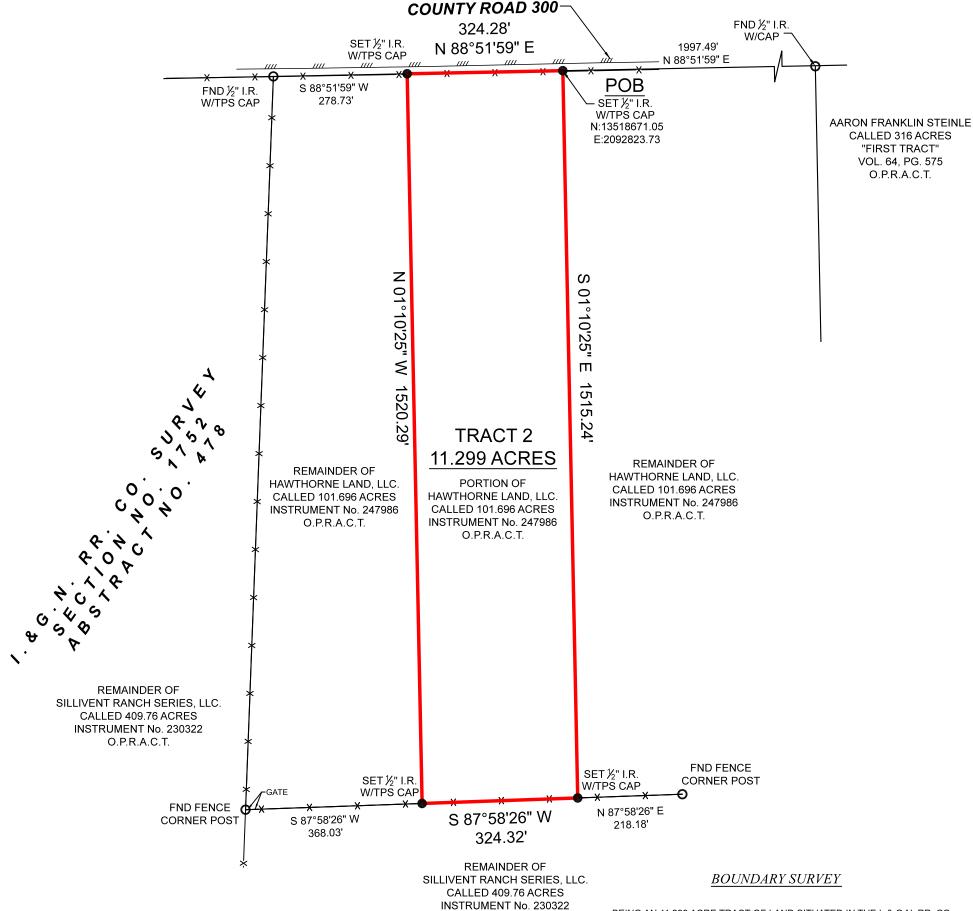

BEING AN 11.299 ACRE TRACT OF LAND SITUATED IN THE I. & G.N. RR. CO. SURVEY, SECTION 1752, ABSTRACT NUMBER 478, ATASCOSA COUNTY, TEXAS, BEING A PORTION OF THAT CERTAIN CALLED 101.696 ACRE TRACT DESCRIBED IN INSTRUMENT TO HAWTHORNE LAND, LLC., RECORDED UNDER INSTRUMENT NUMBER 247986, OF THE OFFICIAL PUBLIC RECORDS OF ATASCOSA COUNTY, TEXAS (O.P.R.A.C.T.), SAID 11.299 ACRE TRACT BEING MORE PARTICULARLY DESCRIBED BY ATTACHED METES AND BOUNDS DESCRIPTION.