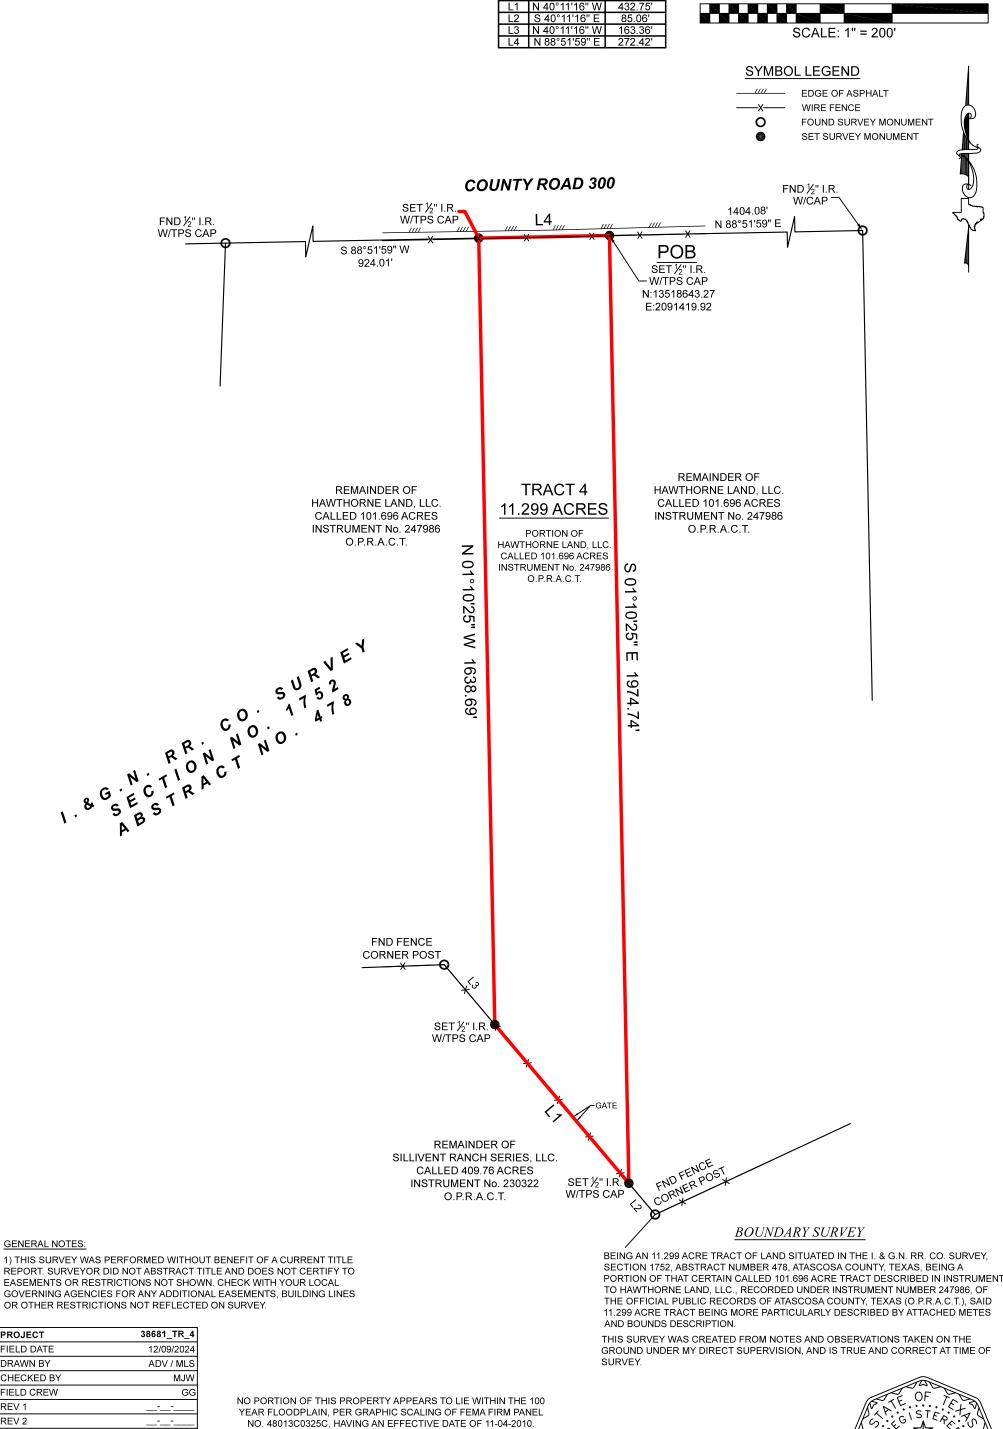

CLIENT -----LIBERATION RANCHES ADDRESS ......COUNTY ROAD 300, JOURDANTON, TX, 78026 SURVEY ------I. & G.N. RR. CO. SURVEY, SECTION 1752, A - 478 COUNTY------ATASCOSA

REV 3

REV 4

TEXAS PROFESSIONAL SURVEYING -

-----11.299 ACRES

600'

400'

200'