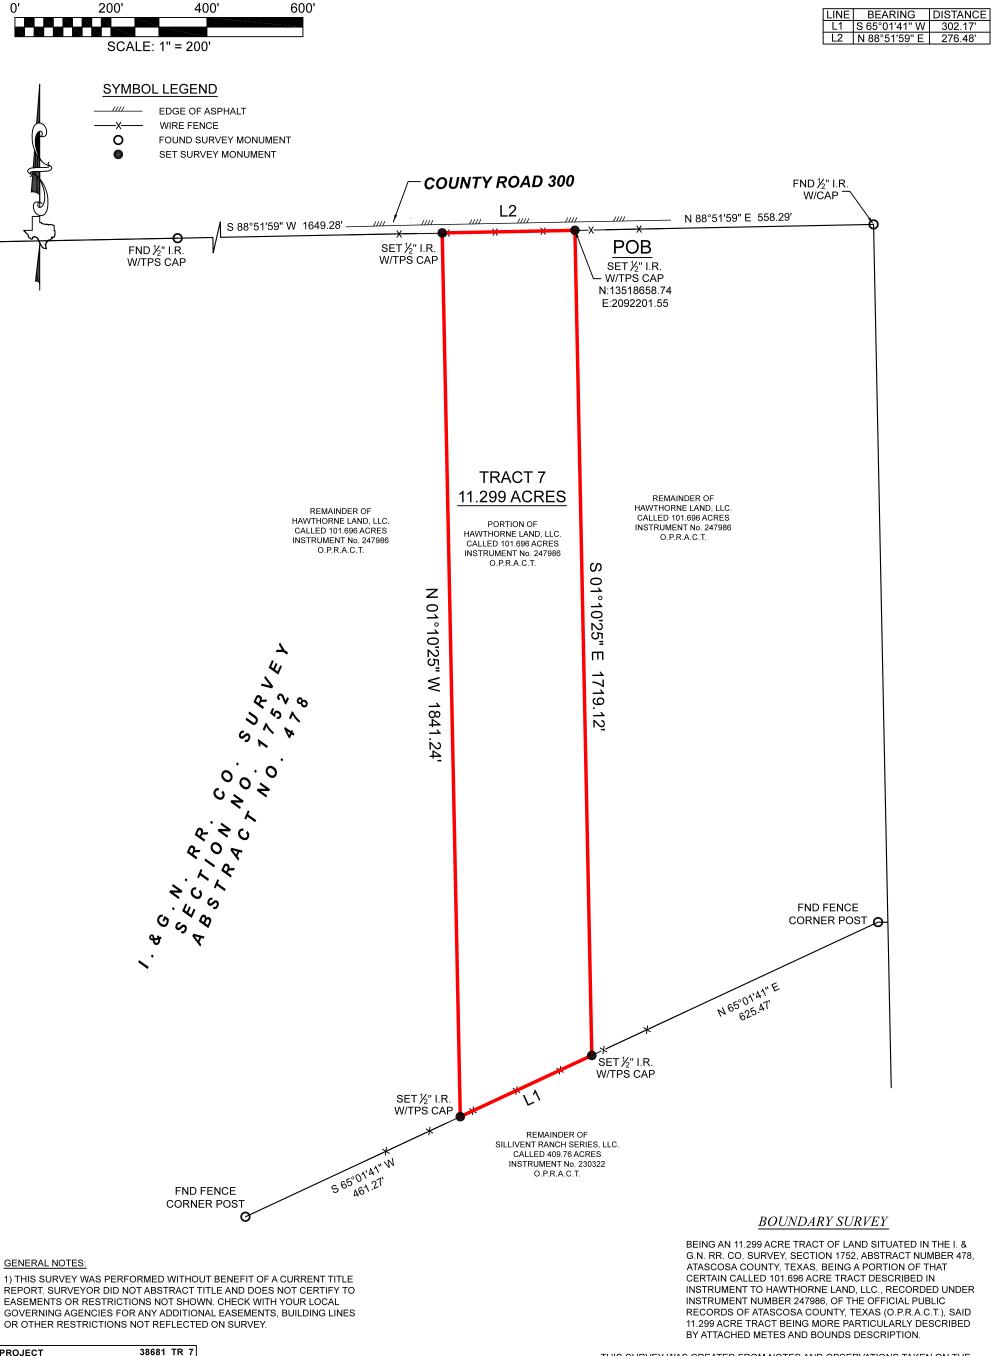

EASEMENTS OR RESTRICTIONS NOT SHOWN. CHECK WITH YOUR LOCAL OR OTHER RESTRICTIONS NOT REFLECTED ON SURVEY.

| PROJECT    | 38681_TR_7 |
|------------|------------|
| FIELD DATE | 12/09/2024 |
| DRAWN BY   | ADV / MLS  |
| CHECKED BY | MJW        |
| FIELD CREW | GG         |
| REV 1      |            |
| REV 2      |            |
| REV 3      |            |
| REV 4      |            |
|            |            |

ALL COORDINATES, BEARINGS, DISTANCES, AND AREAS SHOWN HEREON ARE GRID MEASUREMENTS BASED ON GPS OBSERVATIONS AND REFERENCED TO THE NORTH AMERICAN DATUM OF 1983 (NAD83), TEXAS STATE PLANE COORDINATE SYSTEM, SOUTH CENTRAL ZONE, U.S. SURVEY FEET.

| CLIENT         | LIBERATION RANCHES                             |
|----------------|------------------------------------------------|
| OLILIT.        | ···· COUNTY ROAD 300. JOURDANTON, TX. 78026    |
|                |                                                |
| SURVEY ······I | . & G.N. RR. CO. SURVEY, SECTION 1752, A - 478 |
| SUBJECT        | 11.299 ACRES                                   |
| COUNTY         | ATASCOSA                                       |
|                |                                                |

INSTRUMENT TO HAWTHORNE LAND, LLC., RECORDED UNDER INSTRUMENT NUMBER 247986, OF THE OFFICIAL PUBLIC RECORDS OF ATASCOSA COUNTY, TEXAS (O.P.R.A.C.T.), SAID 11 299 ACRE TRACT BEING MORE PARTICULARLY DESCRIBED. BY ATTACHED METES AND BOUNDS DESCRIPTION THIS SURVEY WAS CREATED FROM NOTES AND OBSERVATIONS TAKEN ON THE

GROUND UNDER MY DIRECT SUPERVISION, AND IS TRUE AND CORRECT AT TIME OF SURVEY.