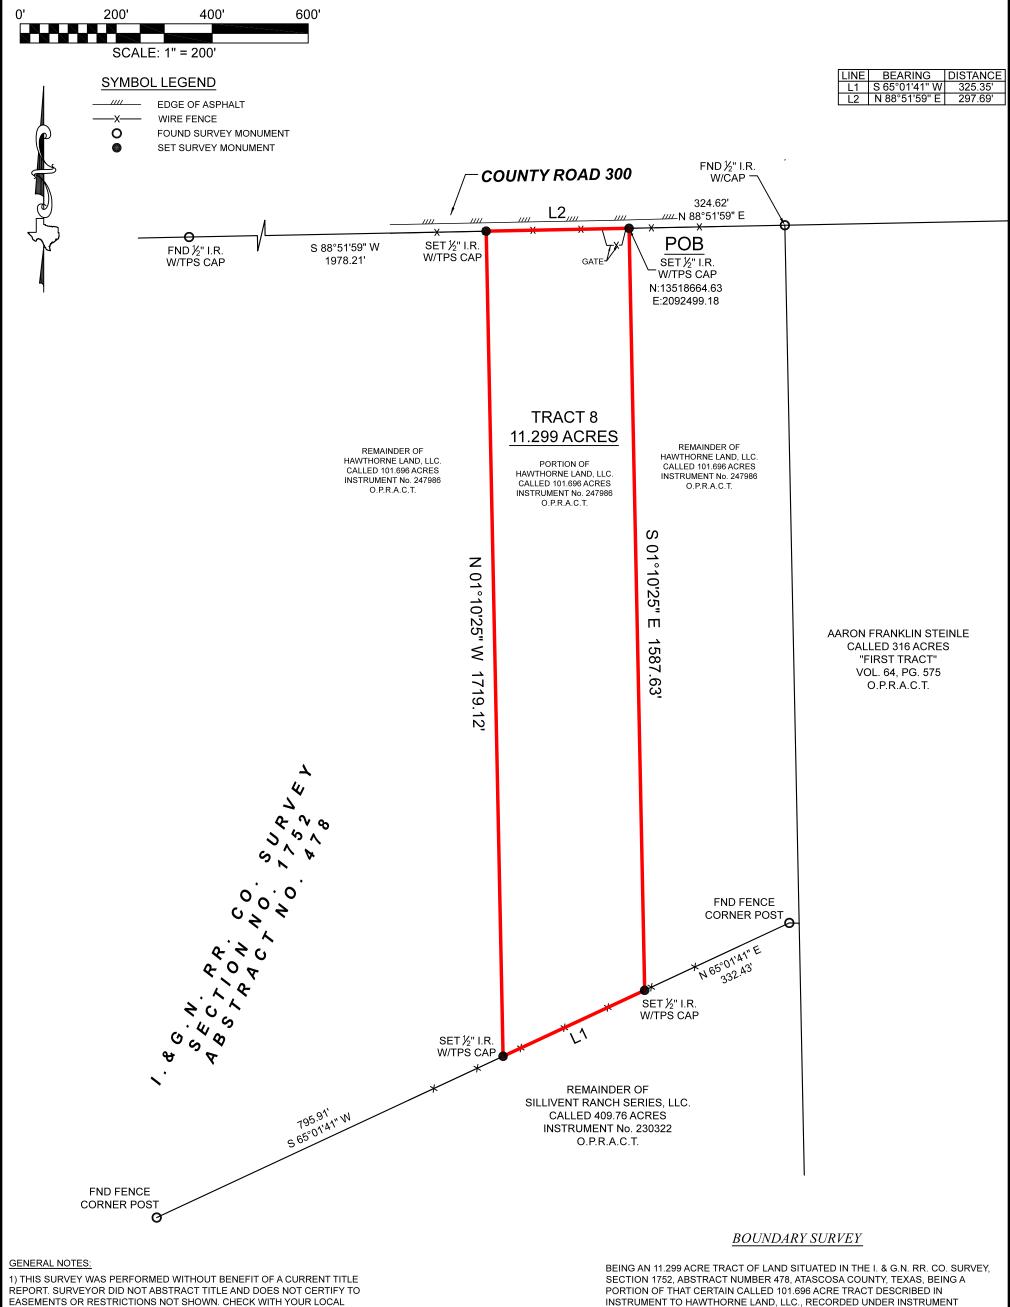

EASEMENTS OR RESTRICTIONS NOT SHOWN. CHECK WITH YOUR LOCAL GOVERNING AGENCIES FOR ANY ADDITIONAL EASEMENTS, BUILDING LINES OR OTHER RESTRICTIONS NOT REFLECTED ON SURVEY.

| PROJECT    | 38681_TR_8 |
|------------|------------|
| FIELD DATE | 12/09/2024 |
| DRAWN BY   | ADV / MLS  |
| CHECKED BY | MJW        |
| FIELD CREW | GG         |
| REV 1      |            |
| REV 2      |            |
| REV 3      |            |
| REV 4      |            |
|            |            |

ALL COORDINATES, BEARINGS, DISTANCES, AND AREAS SHOWN HEREON ARE GRID MEASUREMENTS BASED ON GPS OBSERVATIONS AND REFERENCED TO THE NORTH AMERICAN DATUM OF 1983 (NAD83), TEXAS STATE PLANE COORDINATE SYSTEM, SOUTH CENTRAL ZONE, U.S. SURVEY FEET.

| CLIENT  | LIBERATION RANCHES                              |
|---------|-------------------------------------------------|
| ADDRESS | COUNTY ROAD 300, JOURDANTON, TX, 78026          |
| SURVEY  | I. & G.N. RR. CO. SURVEY, SECTION 1752, A - 478 |
| SUBJECT | 11.299 ACRES                                    |
| COUNTY  | ATASCOSA                                        |

INSTRUMENT TO HAWTHORNE LAND, LLC., RECORDED UNDER INSTRUMENT NUMBER 247986, OF THE OFFICIAL PUBLIC RECORDS OF ATASCOSA COUNTY, TEXAS (O.P.R.A.C.T.), SAID 11.299 ACRE TRACT BEING MORE PARTICULARLY DESCRIBED BY ATTACHED METES AND BOUNDS DESCRIPTION.

THIS SURVEY WAS CREATED FROM NOTES AND OBSERVATIONS TAKEN ON THE GROUND UNDER MY DIRECT SUPERVISION, AND IS TRUE AND CORRECT AT TIME OF SURVEY.