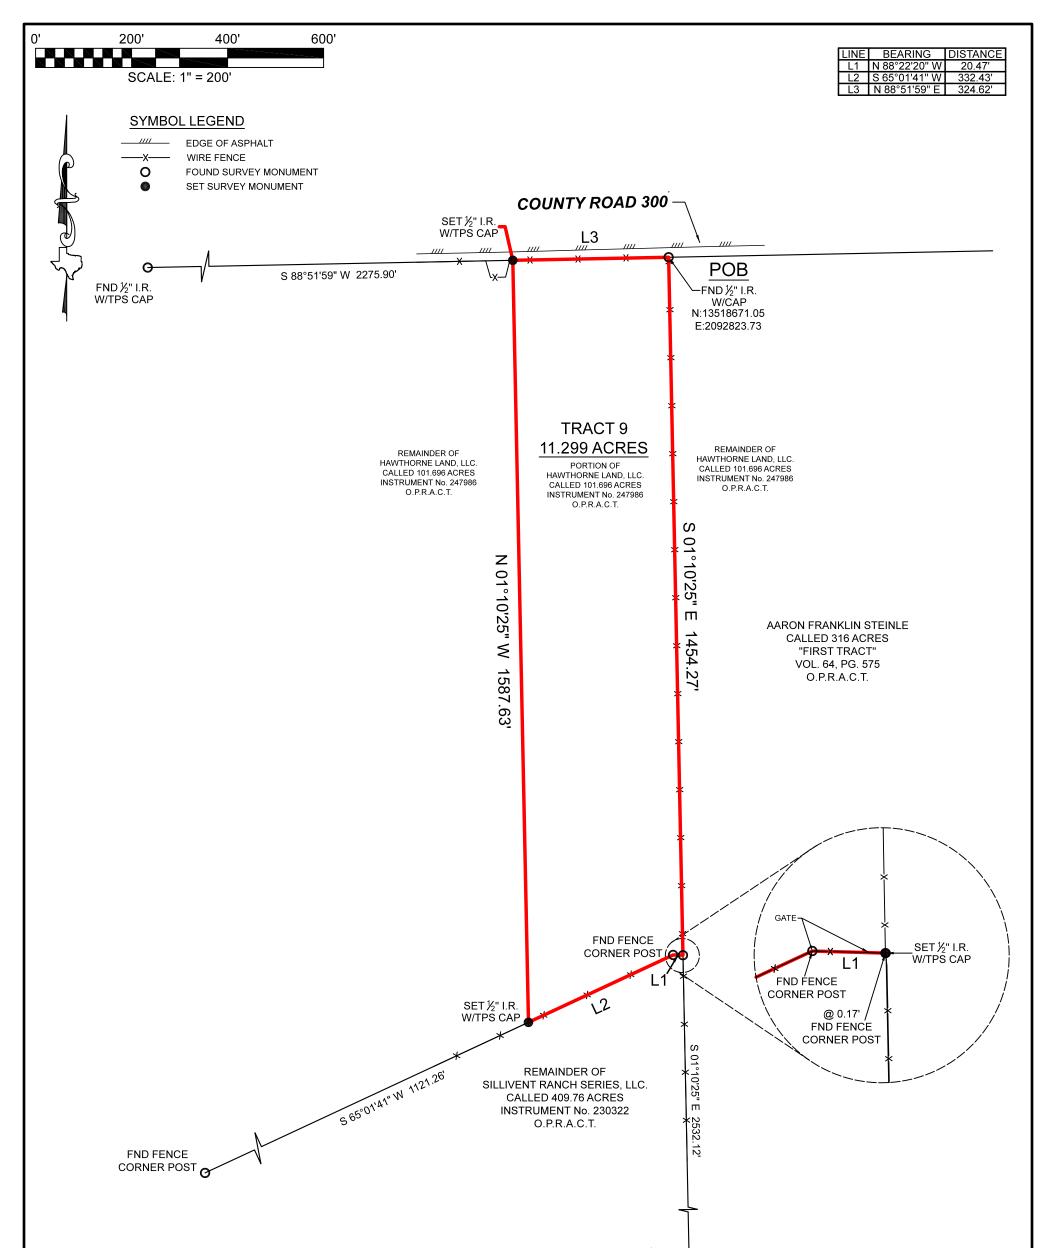

## BOUNDARY SURVEY

BEING AN 11.299 ACRE TRACT OF LAND SITUATED IN THE I. & G.N. RR. CO. SURVEY, SECTION 1752, ABSTRACT NUMBER 478, ATASCOSA COUNTY, TEXAS, BEING A PORTION OF THAT CERTAIN CALLED 101.696 ACRE TRACT DESCRIBED IN INSTRUMENT TO HAWTHORNE LAND, LLC., RECORDED UNDER INSTRUMENT NUMBER 247986, OF THE OFFICIAL PUBLIC RECORDS OF ATASCOSA COUNTY, TEXAS (O.P.R.A.C.T.), SAID 11.299 ACRE TRACT BEING MORE PARTICULARLY DESCRIBED BY ATTACHED METES AND BOUNDS DESCRIPTION.

NO PORTION OF THIS PROPERTY APPEARS TO LIE WITHIN THE 100 YEAR FLOODPLAIN, PER GRAPHIC SCALING OF FEMA FIRM PANEL NO. 48013C0325C, HAVING AN EFFECTIVE DATE OF 11-04-2010.

ALL COORDINATES, BEARINGS, DISTANCES, AND AREAS SHOWN HEREON ARE GRID MEASUREMENTS BASED ON GPS OBSERVATIONS AND REFERENCED TO THE NORTH AMERICAN DATUM OF 1983 (NAD83), TEXAS STATE PLANE COORDINATE SYSTEM, SOUTH CENTRAL ZONE, U.S. SURVEY FEET.

## GENERAL NOTES:

1) THIS SURVEY WAS PERFORMED WITHOUT BENEFIT OF A CURRENT TITLE REPORT. SURVEYOR DID NOT ABSTRACT TITLE AND DOES NOT CERTIFY TO EASEMENTS OR RESTRICTIONS NOT SHOWN. CHECK WITH YOUR LOCAL GOVERNING AGENCIES FOR ANY ADDITIONAL EASEMENTS, BUILDING LINES OR OTHER RESTRICTIONS NOT REFLECTED ON SURVEY.