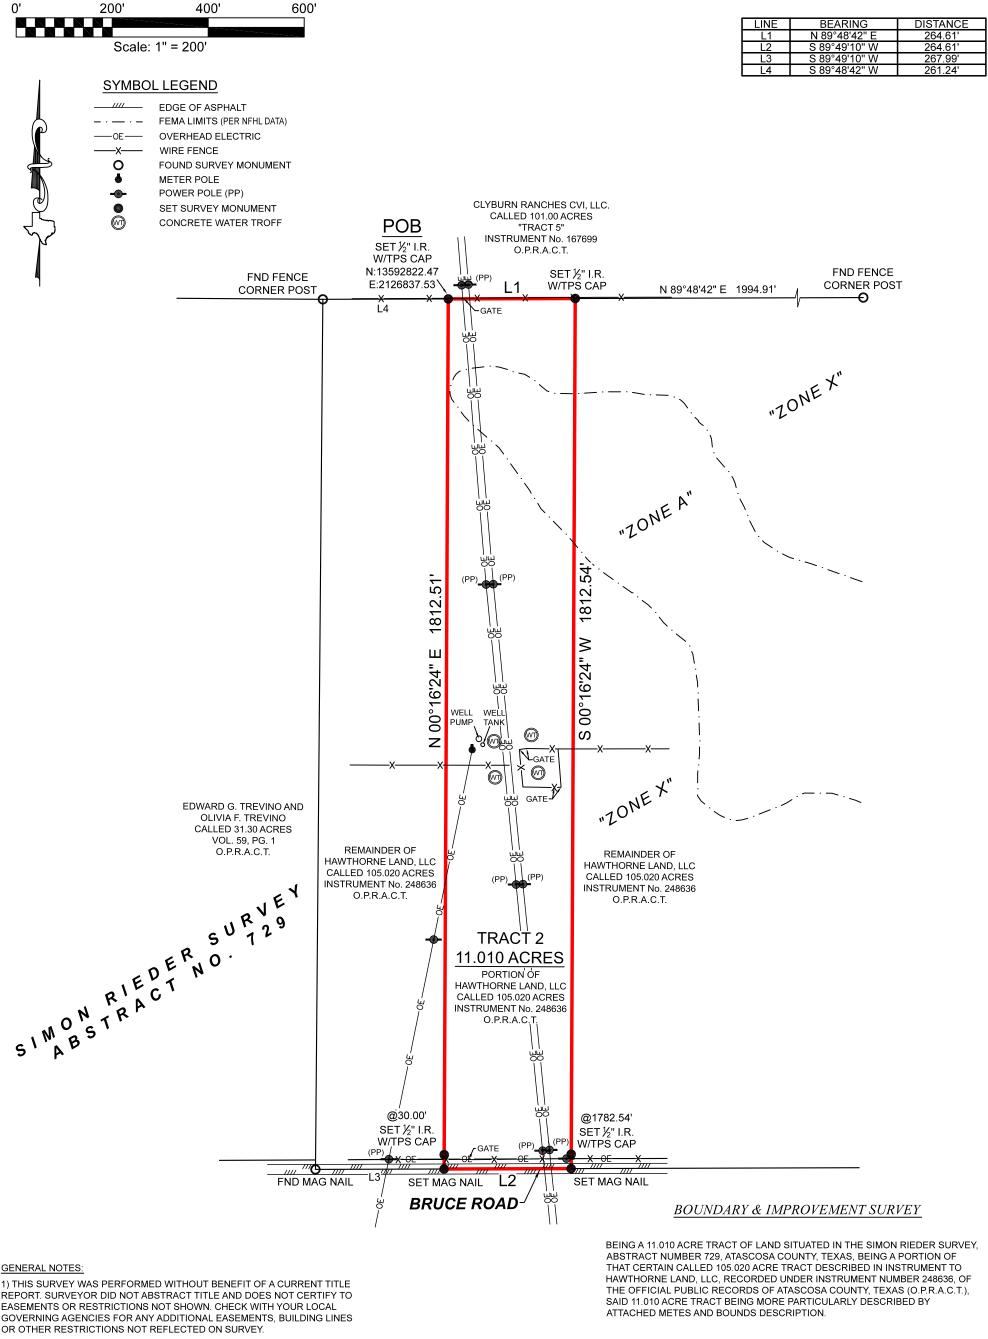

1) THIS SURVEY WAS PERFORMED WITHOUT BENEFIT OF A CURRENT TITLE REPORT. SURVEYOR DID NOT ABSTRACT TITLE AND DOES NOT CERTIFY TO EASEMENTS OR RESTRICTIONS NOT SHOWN. CHECK WITH YOUR LOCAL GOVERNING AGENCIES FOR ANY ADDITIONAL EASEMENTS, BUILDING LINES

COORDINATE SYSTEM, SOUTH CENTRAL ZONE, U.S. SURVEY FEET.

A PORTION OF THIS PROPERTY APPEARS TO LIE WITHIN THE 100  $\,$ YEAR FLOODPLAIN, PER GRAPHIC SCALING OF FEMA FIRM PANEL NO. 48013C0200C, HAVING AN EFFECTIVE DATE OF 11-04-2010.

| CLIENT   | ······LIBERATION RANCHES           |
|----------|------------------------------------|
| ADDBESS  | BRUCE ROAD, POTEET, TX, 78065      |
| ADDICESS | THE PROOF HOAD, I OTEET, TX, 70009 |
| SURVEY   | SIMON RIEDER, A - 729              |
| SUBJECT  | 11.010 ACRES                       |
| COUNTY   | ATASCOSA                           |

THIS SURVEY WAS CREATED FROM NOTES AND OBSERVATIONS TAKEN ON THE GROUND UNDER MY DIRECT SUPERVISION, AND IS TRUE AND CORRECT AT TIME OF SURVEY.