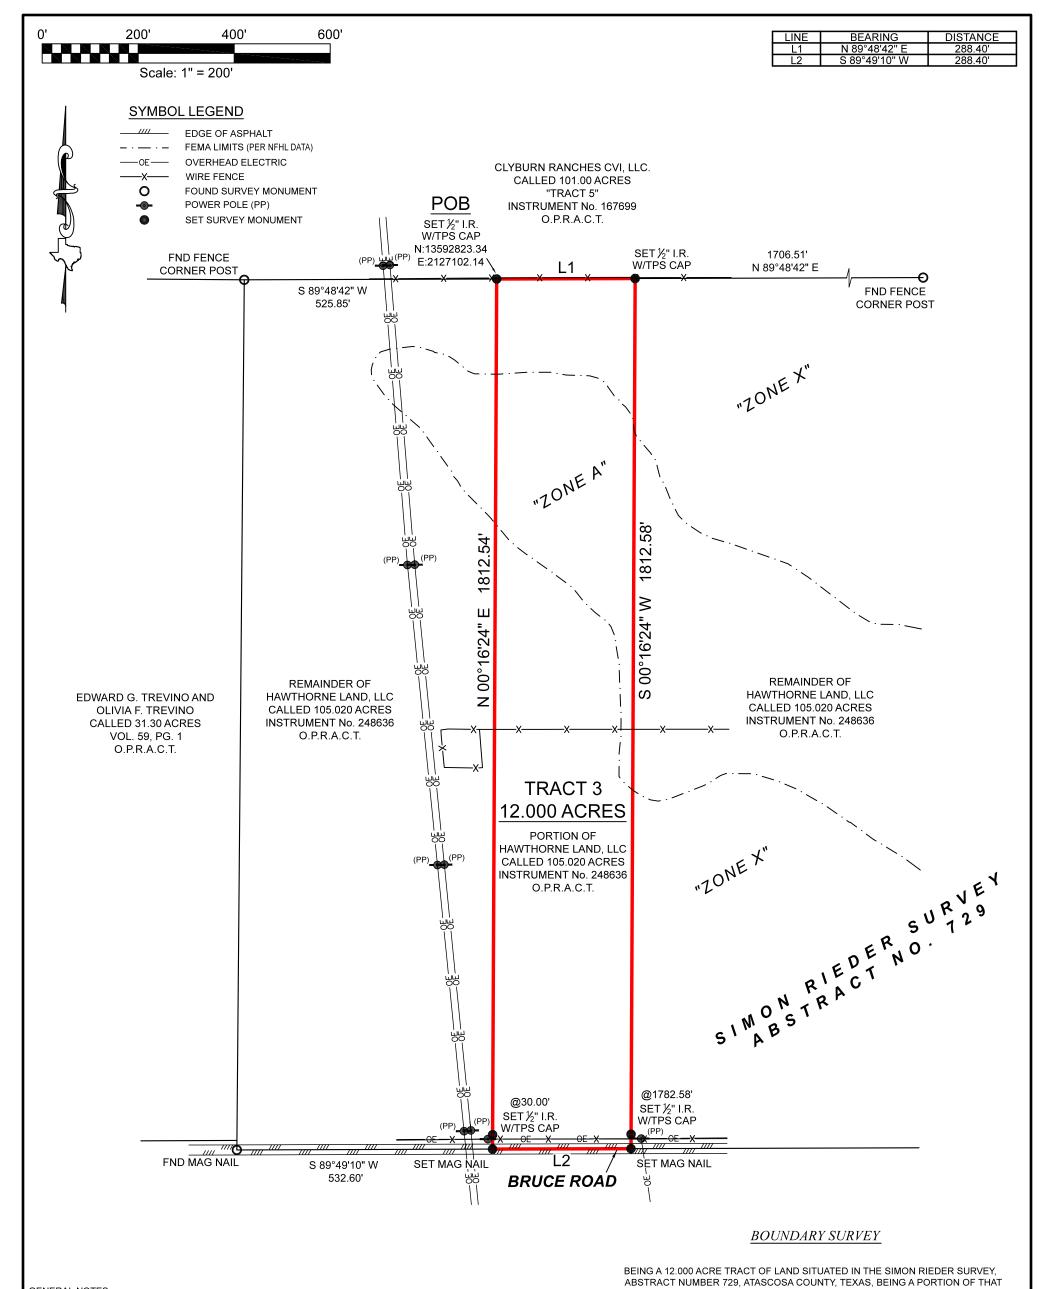

7730

TEXAS PROFESSION

3032 N. Frazier, Conroe, Tex

SURVEYING

Ph: 936.756.7447 Fax: 936.756.7448 www.surveyingtexas.com

Firm No. 10083400

A PORTION OF THIS PROPERTY APPEARS TO LIE WITHIN THE 100 YEAR FLOODPLAIN, PER GRAPHIC SCALING OF FEMA FIRM PANEL NO. 48013C0200C, HAVING AN EFFECTIVE DATE OF 11-04-2010.

PUBLIC RECORDS OF ATASCOSA COUNTY, TEXAS (O.P.R.A.C.T.), SAID 12.000 ACRE TRACT BEING MORE PARTICULARLY DESCRIBED BY ATTACHED METES AND BOUNDS DESCRIPTION.

CERTAIN CALLED 105.020 ACRE TRACT DESCRIBED IN INSTRUMENT TO HAWTHORNE LAND. LLC, RECORDED UNDER INSTRUMENT NUMBER 248636, OF THE OFFICIAL