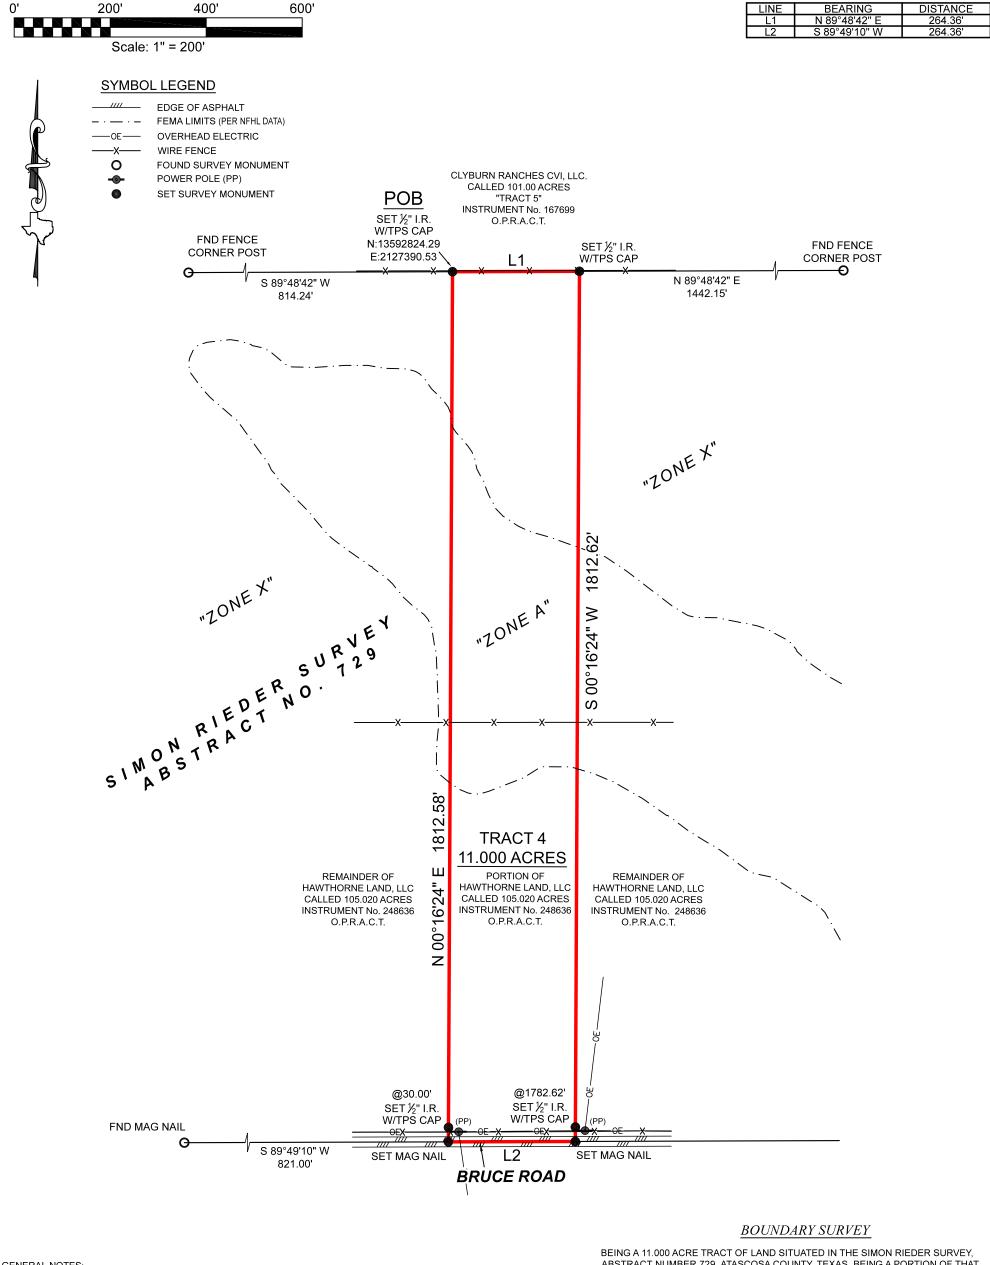

77303

TEXAS PROFESSION

3032 N. Frazier, Conroe, Texa

SURVEYING

Ph: 936.756.7447 Fax: 936.756.7448 www.surveyingtexas.com

Firm No. 10083400

A PORTION OF THIS PROPERTY APPEARS TO LIE WITHIN THE 100 YEAR FLOODPLAIN, PER GRAPHIC SCALING OF FEMA FIRM PANEL NO. 48013C0200C, HAVING AN EFFECTIVE DATE OF 11-04-2010.

ALL COORDINATES, BEARINGS, DISTANCES, AND AREAS SHOWN HEREON ARE GRID MEASUREMENTS BASED ON GPS OBSERVATIONS AND REFERENCED TO THE NORTH AMERICAN DATUM OF 1983 (NAD83), TEXAS STATE PLANE COORDINATE SYSTEM, SOUTH CENTRAL ZONE, U.S. SURVEY FEET.

ABSTRACT NUMBER 729, ATASCOSA COUNTY, TEXAS, BEING A PORTION OF THAT CERTAIN CALLED 105.020 ACRE TRACT DESCRIBED IN INSTRUMENT TO HAWTHORNE LAND, LLC, RECORDED UNDER INSTRUMENT NUMBER 248636, OF THE OFFICIAL PUBLIC RECORDS OF ATASCOSA COUNTY, TEXAS (O.P.R.A.C.T.), SAID 11.000 ACRE TRACT BEING MORE PARTICULARLY DESCRIBED BY ATTACHED METES AND BOUNDS DESCRIPTION.