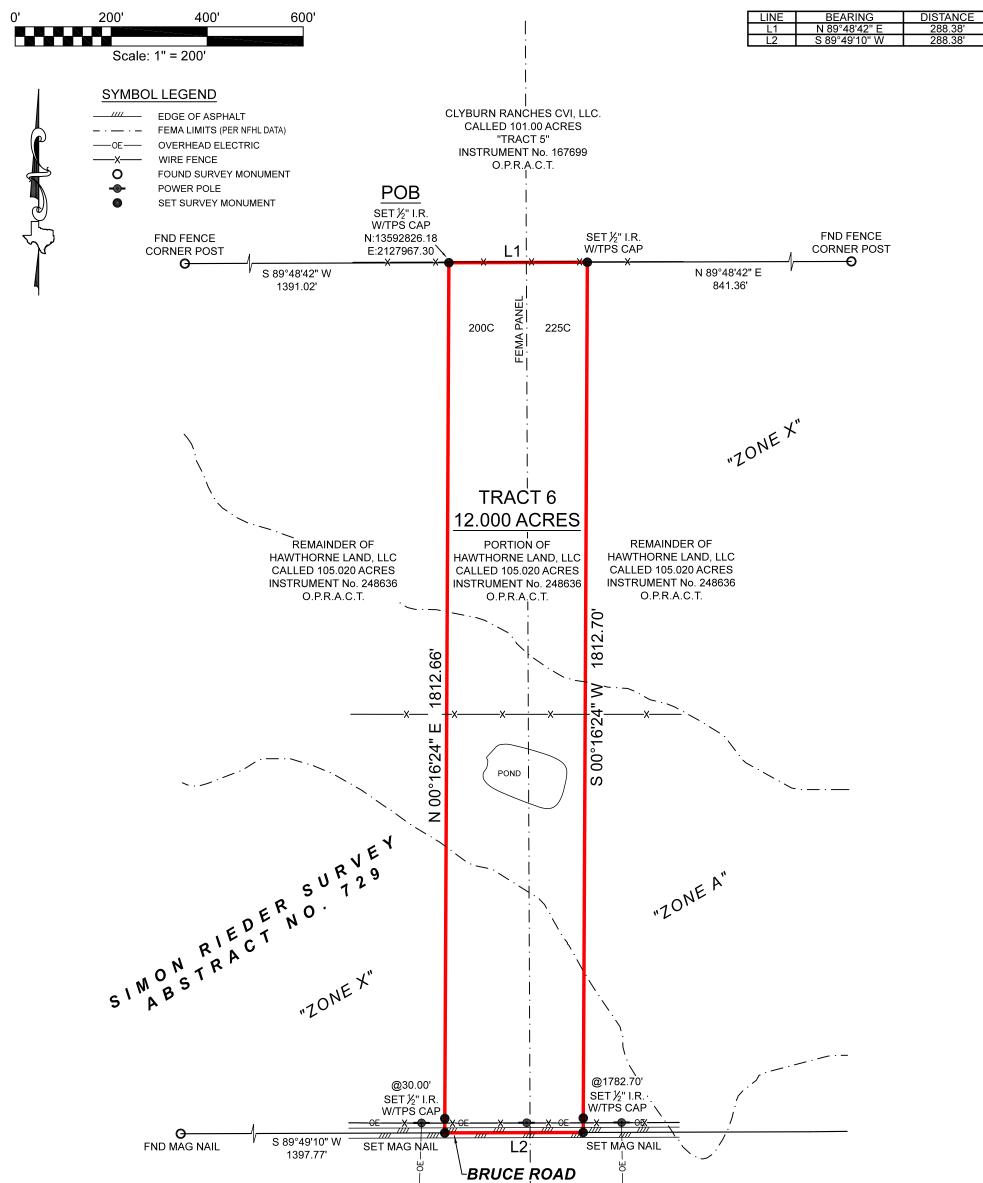

## BOUNDARY SURVEY

BEING A 12.000 ACRE TRACT OF LAND SITUATED IN THE SIMON RIEDER SURVEY, ABSTRACT NUMBER 729, ATASCOSA COUNTY, TEXAS, BEING A PORTION OF THAT CERTAIN CALLED 105.020 ACRE TRACT DESCRIBED IN INSTRUMENT TO HAWTHORNE LAND. LLC, RECORDED UNDER INSTRUMENT NUMBER 248636, OF THE OFFICIAL PUBLIC RECORDS OF ATASCOSA COUNTY, TEXAS (O.P.R.A.C.T.), SAID 12.000 ACRE TRACT BEING MORE PARTICULARLY DESCRIBED BY ATTACHED METES AND BOUNDS DESCRIPTION.

## GENERAL NOTES:

1) THIS SURVEY WAS PERFORMED WITHOUT BENEFIT OF A CURRENT TITLE REPORT. SURVEYOR DID NOT ABSTRACT TITLE AND DOES NOT CERTIFY TO EASEMENTS OR RESTRICTIONS NOT SHOWN. CHECK WITH YOUR LOCAL GOVERNING AGENCIES FOR ANY ADDITIONAL EASEMENTS, BUILDING LINES OR OTHER RESTRICTIONS NOT REFLECTED ON SURVEY.

A PORTION OF THIS PROPERTY APPEARS TO LIE WITHIN THE 100 YEAR FLOODPLAIN, PER GRAPHIC SCALING OF FEMA FIRM PANEL NO(S). 48013C0200C AND 48013C0225C, BOTH HAVING AN EFFECTIVE DATE OF 11-04-2010.

ALL COORDINATES, BEARINGS, DISTANCES, AND AREAS SHOWN HEREON ARE GRID MEASUREMENTS BASED ON GPS OBSERVATIONS AND REFERENCED TO THE NORTH AMERICAN DATUM OF 1983 (NAD83), TEXAS STATE PLANE COORDINATE SYSTEM, SOUTH CENTRAL ZONE, U.S. SURVEY FEET.