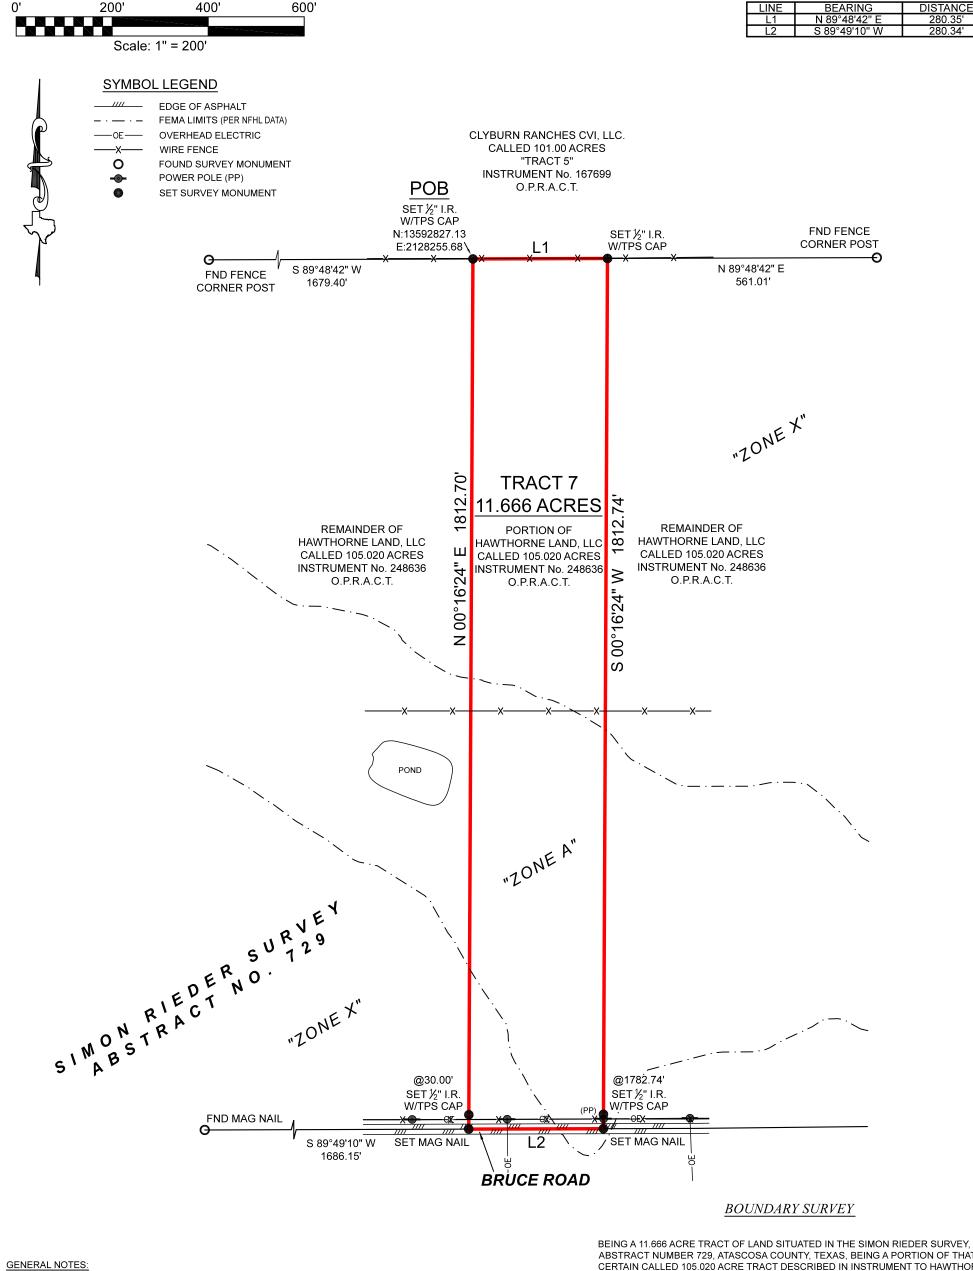

7730

TEXAS PROFESSIOI

3032 N. Frazier, Conroe, Tex

SURVEYING

Ph: 936.756.7447 Fax: 936.756.7448 ww.surveyingtexas.com

Firm No. 10083400

A PORTION OF THIS PROPERTY APPEARS TO LIE WITHIN THE 100 YEAR FLOODPLAIN, PER GRAPHIC SCALING OF FEMA FIRM PANEL NO. 48013C0225C, HAVING AN EFFECTIVE DATE OF 11-04-2010.

ALL COORDINATES, BEARINGS, DISTANCES, AND AREAS SHOWN HEREON ARE GRID MEASUREMENTS BASED ON GPS OBSERVATIONS AND REFERENCED TO THE NORTH AMERICAN DATUM OF 1983 (NAD83), TEXAS STATE PLANE COORDINATE SYSTEM, SOUTH CENTRAL ZONE, U.S. SURVEY FEET.

ABSTRACT NUMBER 729, ATASCOSA COUNTY, TEXAS, BEING A PORTION OF THAT CERTAIN CALLED 105.020 ACRE TRACT DESCRIBED IN INSTRUMENT TO HAWTHORNE LAND. LLC, RECORDED UNDER INSTRUMENT NUMBER 248636, OF THE OFFICIAL PUBLIC RECORDS OF ATASCOSA COUNTY, TEXAS (O.P.R.A.C.T.), SAID 11.666 ACRE TRACT BEING MORE PARTICULARLY DESCRIBED BY ATTACHED METES AND BOUNDS DESCRIPTION.