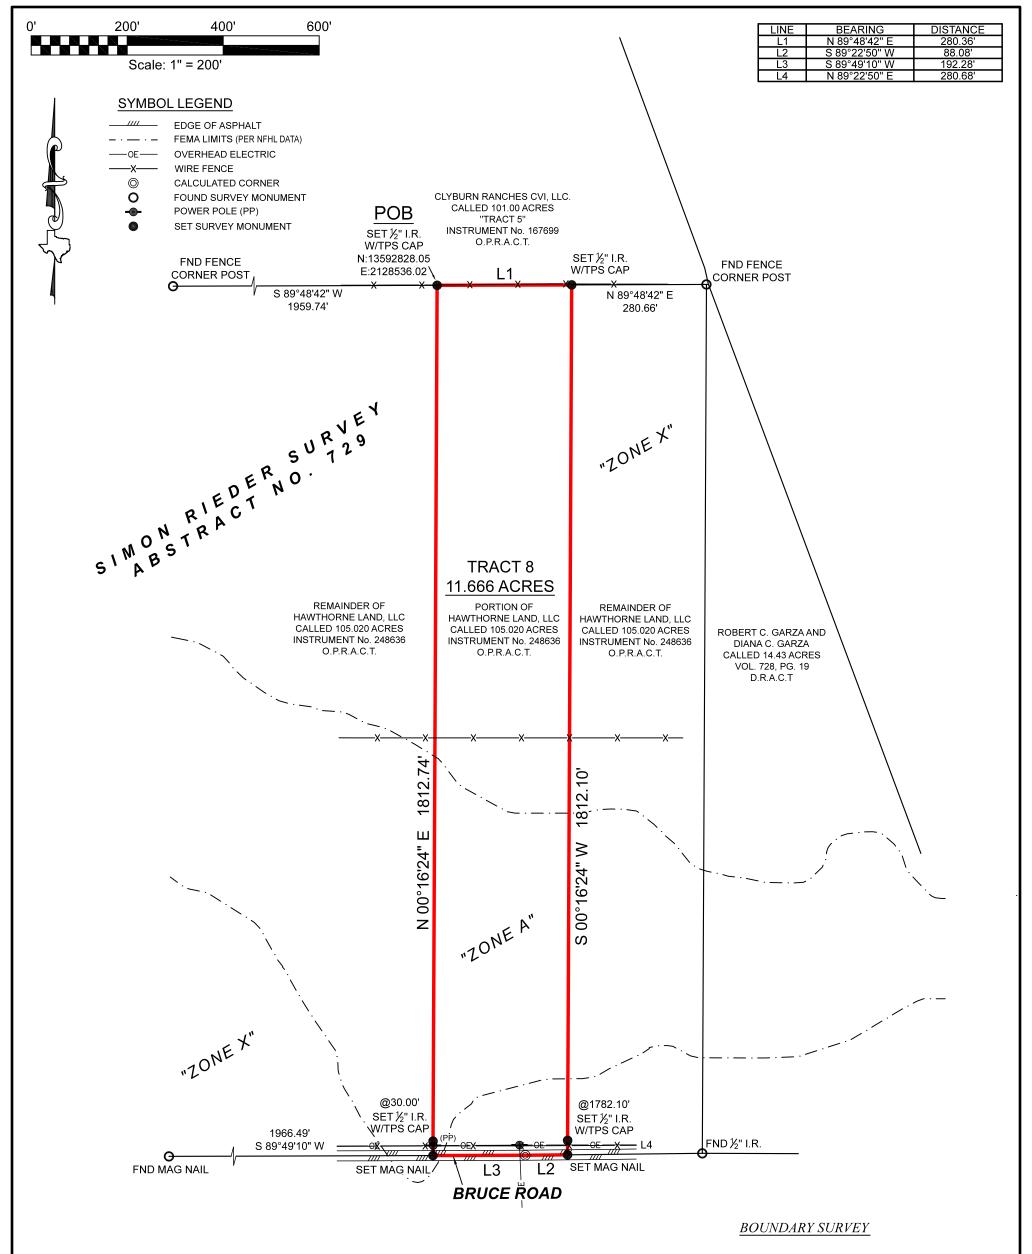

## GENERAL NOTES:

1) THIS SURVEY WAS PERFORMED WITHOUT BENEFIT OF A CURRENT TITLE REPORT. SURVEYOR DID NOT ABSTRACT TITLE AND DOES NOT CERTIFY TO EASEMENTS OR RESTRICTIONS NOT SHOWN. CHECK WITH YOUR LOCAL GOVERNING AGENCIES FOR ANY ADDITIONAL EASEMENTS, BUILDING LINES OR OTHER RESTRICTIONS NOT REFLECTED ON SURVEY.

77303

TEXAS PROFESSION
—— SURVEYING—

Ph: 936.756.7447 Fax: 936.756.7448 www.surveyingtexas.com

Firm No. 10083400

3032 N. Frazier, Conroe, Texa

A PORTION OF THIS PROPERTY APPEARS TO LIE WITHIN THE 100 YEAR FLOODPLAIN, PER GRAPHIC SCALING OF FEMA FIRM PANEL NO. 48013C0225C, HAVING AN EFFECTIVE DATE OF 11-04-2010.

ALL COORDINATES, BEARINGS, DISTANCES, AND AREAS SHOWN HEREON ARE GRID MEASUREMENTS BASED ON GPS OBSERVATIONS AND REFERENCED TO THE NORTH AMERICAN DATUM OF 1983 (NAD83), TEXAS STATE PLANE COORDINATE SYSTEM, SOUTH CENTRAL ZONE, U.S. SURVEY FEET.

| CLIENT        | ·······LIBERATION RANCHES     |
|---------------|-------------------------------|
|               |                               |
| ADDRESS       | BRUCE ROAD, POTEET, TX, 78065 |
| SURVEY ······ | SIMON RIEDER, A - 729         |
| SUBJECT       | 11.666 ACRES                  |
| COUNTY        | ······ATASCOSA                |
|               |                               |

BEING A 11.666 ACRE TRACT OF LAND SITUATED IN THE SIMON RIEDER SURVEY, ABSTRACT NUMBER 729, ATASCOSA COUNTY, TEXAS, BEING A PORTION OF THAT CERTAIN CALLED 105.020 ACRE TRACT DESCRIBED IN INSTRUMENT TO HAWTHORNE LAND, LLC, RECORDED UNDER INSTRUMENT NUMBER 248636, OF THE OFFICIAL PUBLIC RECORDS OF ATASCOSA COUNTY, TEXAS (O.P.R.A.C.T.), SAID 11.666 ACRE TRACT BEING MORE PARTICULARLY DESCRIBED BY ATTACHED METES AND BOUNDS DESCRIPTION.

THIS SURVEY WAS CREATED FROM NOTES AND OBSERVATIONS TAKEN ON THE GROUND UNDER MY DIRECT SUPERVISION, AND IS TRUE AND CORRECT AT TIME OF SURVEY.