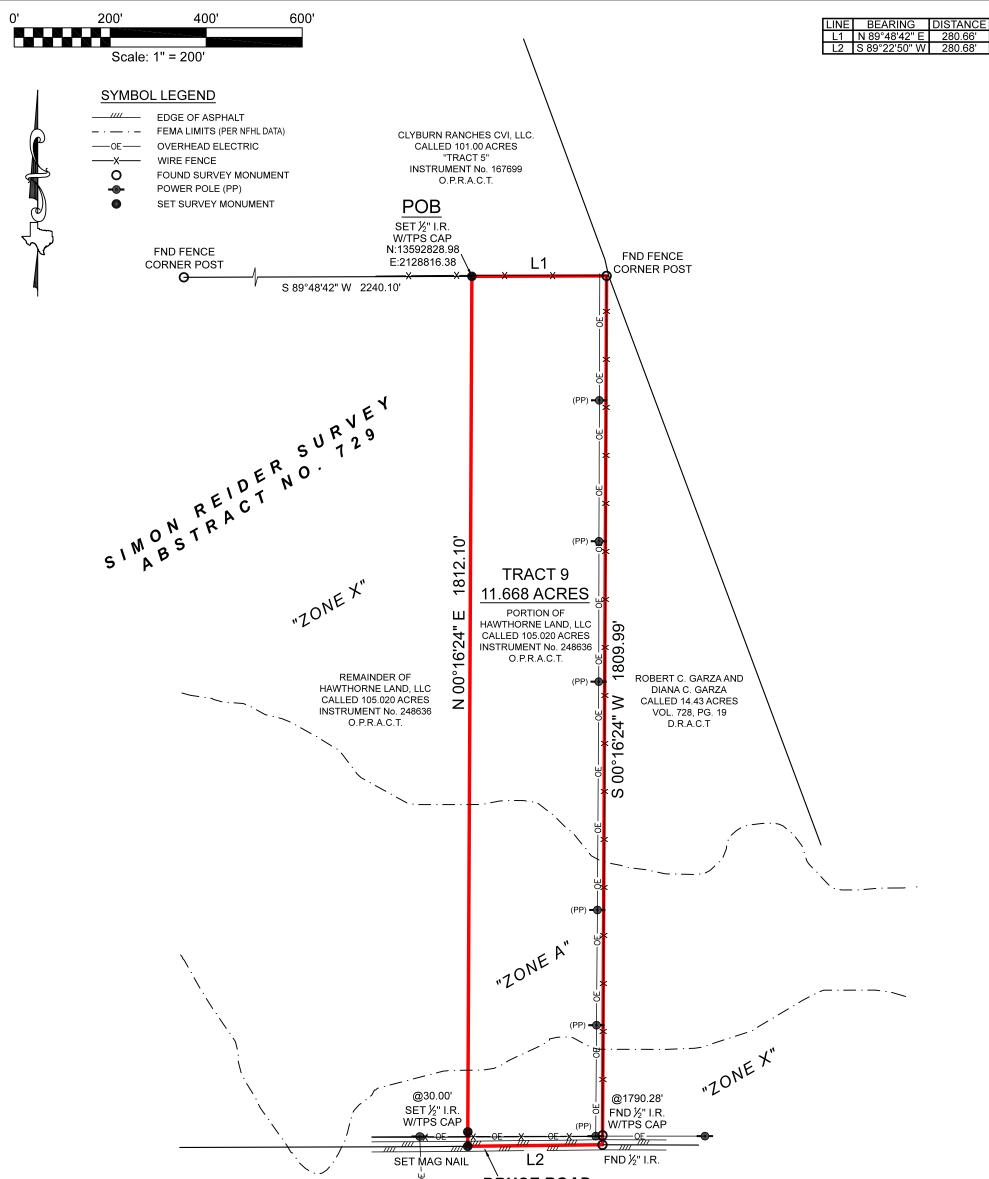

## BRUCE ROAD

## BOUNDARY SURVEY

BEING A 11.668 ACRE TRACT OF LAND SITUATED IN THE SIMON RIEDER SURVEY, ABSTRACT NUMBER 729, ATASCOSA COUNTY, TEXAS, BEING A PORTION OF THAT CERTAIN CALLED 105.020 ACRE TRACT DESCRIBED IN INSTRUMENT TO HAWTHORNE LAND, LLC, RECORDED UNDER INSTRUMENT NUMBER 248636, OF THE OFFICIAL PUBLIC RECORDS OF ATASCOSA COUNTY, TEXAS (O.P.R.A.C.T.), SAID 11.668 ACRE TRACT BEING MORE PARTICULARLY DESCRIBED BY ATTACHED METES AND BOUNDS DESCRIPTION.

A PORTION OF THIS PROPERTY APPEARS TO LIE WITHIN THE 100 YEAR FLOODPLAIN, PER GRAPHIC SCALING OF FEMA FIRM PANEL NO. 48013C0225C, HAVING AN EFFECTIVE DATE OF 11-04-2010.

ALL COORDINATES, BEARINGS, DISTANCES, AND AREAS SHOWN HEREON ARE GRID MEASUREMENTS BASED ON GPS OBSERVATIONS AND REFERENCED TO THE NORTH AMERICAN DATUM OF 1983 (NAD83), TEXAS STATE PLANE COORDINATE SYSTEM, SOUTH CENTRAL ZONE, U.S. SURVEY FEET.

| CLIENT ·····   | I IBERATION RANCHES         |   |
|----------------|-----------------------------|---|
| ADDRESS        |                             |   |
|                |                             |   |
| SURVEY         | ••••••SIMON RIEDER, A - 729 | • |
| SUBJECT ······ | 11.666 ACRES                |   |
| COUNTY ······  | ATASCOSA                    |   |
|                |                             |   |